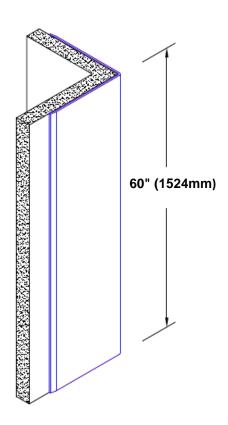

## **TheCornerGuardStore**

## Brass Corner Guard 60" x 2 1/2" x 2 1/2" x 90°



## Features:

- · Custom lengths, angles and wing sizes
- Available with 3/4" (19) radius
- Type Muntz brass
- Stock lengths: 4' (1219mm) & 8' (2438mm)

## **Mounting Options:**

Standard mounting
Adhesive:

Adhesive:

Construction adhesive supplied separately

 Optional mounting Standard Drilling:

Clearance holes for #8 fastener wood screw.

Countersunk

Drilling:

#8 x 1 1/4" (31.75mm) oval head wood screw supplied separately as required.







Tel: 800-516-4036 www.thecornerguardstore.com

Fax: 952-303-3773 sales@thecornerguardstore.com