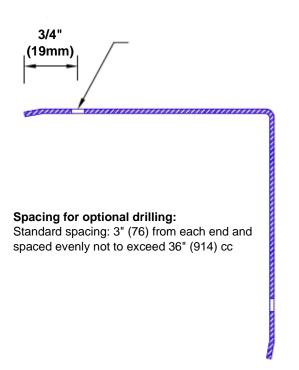

## **Mounting Options:**

Standard mounting
Adhesive:

Adhesive:

Construction adhesive supplied separately

 Optional mounting Standard Drilling:

Clearance holes for #8 fastener wood screw.

Countersunk

Drilling:

#8 x 1 1/4" (31.75mm) oval head wood screw supplied separately as required.

Tel: 800-516-4036 www.thecornerguardstore.com

Fax: 952-303-3773 sales@thecornerguardstore.com