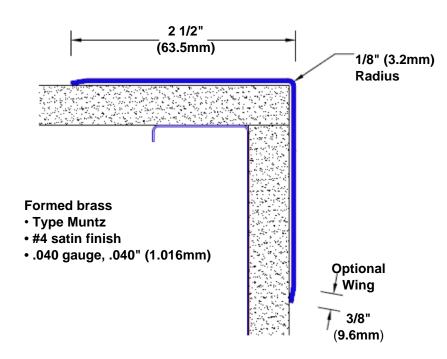

## Brass Corner Guard 60" x 2 1/2" x 2 1/2" x 90°

## Features:

- · Custom lengths, angles and wing sizes
- Available with 3/4" (19) radius
- Type Muntz brass
- Stock lengths: 4' (1219mm) & 8' (2438mm)