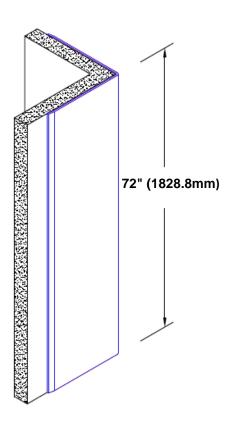

## **Brass Corner Guard 72"** x **1"** x **1"** x **90°**

## Features:

- · Custom lengths, angles and wing sizes
- Available with 3/4" (19) radius
- Type Muntz brass
- Stock lengths: 4' (1219mm) & 8' (2438mm)