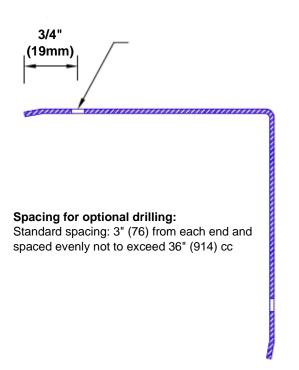

## Features:

- · Custom lengths, angles and wing sizes
- Available with 3/4" (19) radius
- Type Muntz brass
- Stock lengths: 4' (1219mm) & 8' (2438mm)

## **Mounting Options:**

Standard mounting

Adhesive:

Construction adhesive supplied separately

 Optional mounting Standard Drilling:

Clearance holes for #8 fastener wood screw.

Countersunk

Drilling:

#8 x 1 1/4" (31.75mm) oval head wood screw supplied separately as required.

Tel: 800-516-4036 www

Fax: 952-303-3773

www.thecornerguardstore.com

sales@thecornerguardstore.com