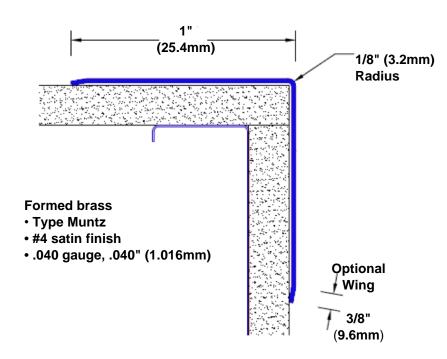

## **Brass Corner Guard 72"** x **1"** x **1"** x **90°**

## Features:

- · Custom lengths, angles and wing sizes
- Available with 3/4" (19) radius
- Type Muntz brass
- Stock lengths: 4' (1219mm) & 8' (2438mm)