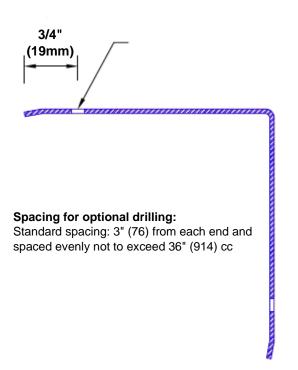

## Features:

- · Custom lengths, angles and wing sizes
- Available with 3/4" (19) radius
- Type Muntz brass
- Stock lengths: 4' (1219mm) & 8' (2438mm)

## **Mounting Options:**

· Standard mounting

Adhesive:

Construction adhesive supplied separately

 Optional mounting Standard Drilling:

> Clearance holes for #8 fastener wood screw.

Countersunk

Drilling:

#8 x 1 1/4" (31.75mm) oval head wood screw supplied separately as required.

Tel: 800-516-4036 www.thecornerguardstore.com

Fax: 952-303-3773 sales@thecornerguardstore.com