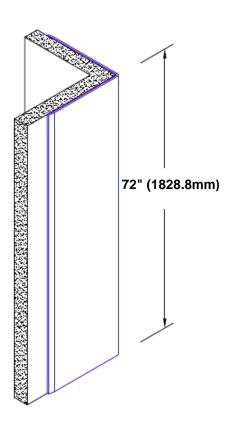

## **Brass Corner Guard** 72" x 2" x 2" x 90°

## Features:

- · Custom lengths, angles and wing sizes
- Available with 3/4" (19) radius
- Type Muntz brass
- Stock lengths: 4' (1219mm) & 8' (2438mm)