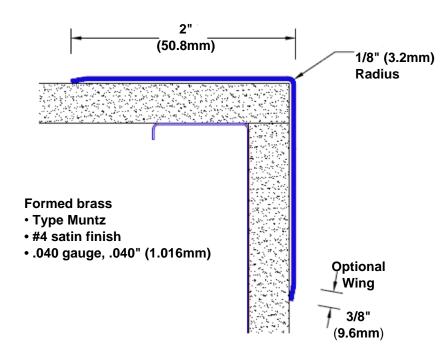

## **Brass Corner Guard** 72" x 2" x 2" x 90°

## Features:

- · Custom lengths, angles and wing sizes
- Available with 3/4" (19) radius
- Type Muntz brass
- Stock lengths: 4' (1219mm) & 8' (2438mm)

## **Mounting Options:**

· Standard mounting

Adhesive:

Construction adhesive supplied separately

 Optional mounting Standard Drilling:

> Clearance holes for #8 fastener wood screw.

Countersunk

Drilling: