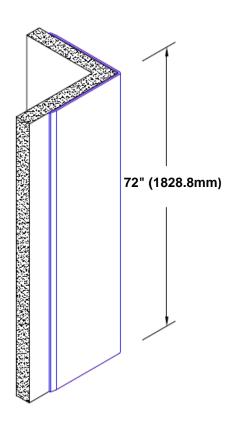

## Brass Corner Guard 72" x 2 1/2" x 2 1/2" x 90°

## Features:

- · Custom lengths, angles and wing sizes
- Available with 3/4" (19) radius
- Type Muntz brass
- Stock lengths: 4' (1219mm) & 8' (2438mm)