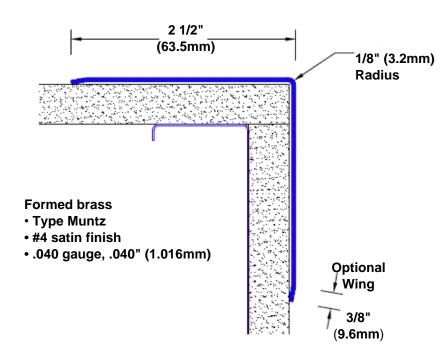

## Brass Corner Guard 72" x 2 1/2" x 2 1/2" x 90°

## Features:

- · Custom lengths, angles and wing sizes
- Available with 3/4" (19) radius
- Type Muntz brass
- Stock lengths: 4' (1219mm) & 8' (2438mm)