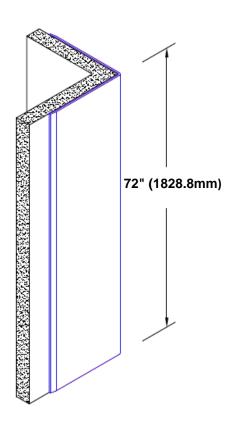

## Brass Corner Guard 72" x 3" x 3" x 90°

## Features:

- · Custom lengths, angles and wing sizes
- Available with 3/4" (19) radius
- Type Muntz brass
- Stock lengths: 4' (1219mm) & 8' (2438mm)