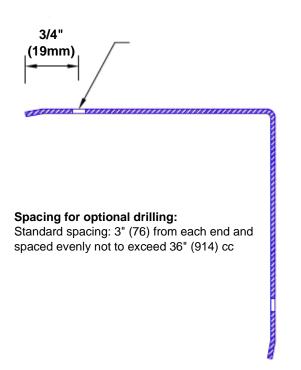

## Features:

- · Custom lengths, angles and wing sizes
- Available with 3/4" (19) radius
- Type Muntz brass
- Stock lengths: 4' (1219mm) & 8' (2438mm)

## **Mounting Options:**

Standard mounting Adhesive:

dhesive:

Construction adhesive supplied separately

 Optional mounting Standard Drilling:

Clearance holes for #8 fastener wood screw.

Countersunk

Drilling: