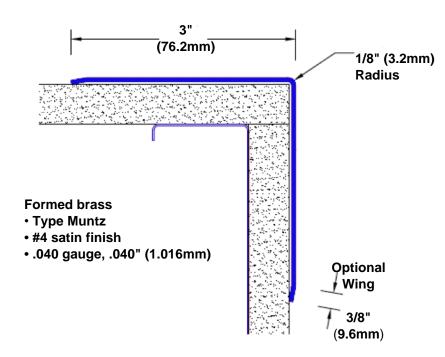

## Brass Corner Guard 72" x 3" x 3" x 90°

## Features:

- · Custom lengths, angles and wing sizes
- Available with 3/4" (19) radius
- Type Muntz brass
- Stock lengths: 4' (1219mm) & 8' (2438mm)