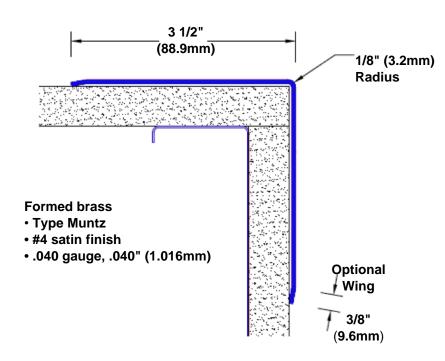

## Brass Corner Guard 72" x 3 1/2" x 3 1/2" x 90°

## Features:

- · Custom lengths, angles and wing sizes
- Available with 3/4" (19) radius
- Type Muntz brass
- Stock lengths: 4' (1219mm) & 8' (2438mm)