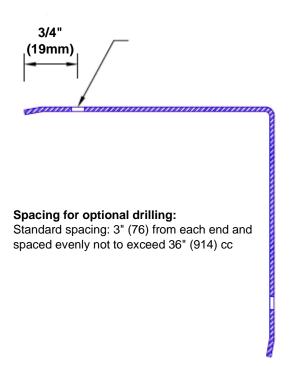

## **Mounting Options:**

Standard mounting Adhesive:

dhesive:

Construction adhesive supplied separately

 Optional mounting Standard Drilling:

Clearance holes for #8 fastener wood screw.

Countersunk

Drilling:

#8 x 1 1/4" (31.75mm) oval head wood screw supplied separately as required.

Tel: 800-516-4036 ww

Fax: 952-303-3773

www.thecornerguardstore.com

sales@thecornerguardstore.com