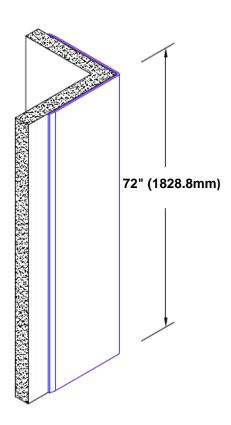

## **TheCornerGuardStore**

## Brass Corner Guard 72" x 3 1/2" x 3 1/2" x 90°



## Features:

- · Custom lengths, angles and wing sizes
- Available with 3/4" (19) radius
- Type Muntz brass
- Stock lengths: 4' (1219mm) & 8' (2438mm)

## **Mounting Options:**

Standard mounting Adhesive:

dhesive:

Construction adhesive supplied separately

 Optional mounting Standard Drilling:

Clearance holes for #8 fastener wood screw.

Countersunk

Drilling:

#8 x 1 1/4" (31.75mm) oval head wood screw supplied separately as required.







Tel: 800-516-4036 ww

Fax: 952-303-3773

www.thecornerguardstore.com

sales@thecornerguardstore.com