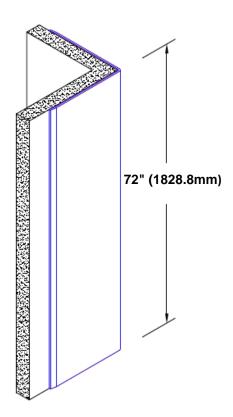

## **Brass Corner Guard** 72" x 4" x 4" x 90°

## Features:

- · Custom lengths, angles and wing sizes
- Available with 3/4" (19) radius
- Type Muntz brass
- Stock lengths: 4' (1219mm) & 8' (2438mm)