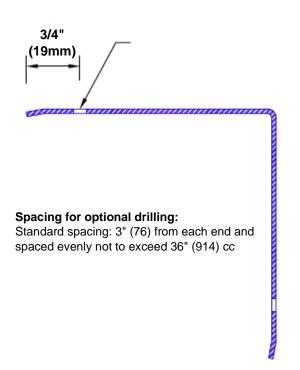

## Features:

- · Custom lengths, angles and wing sizes
- Available with 3/4" (19) radius
- Type Muntz brass
- Stock lengths: 4' (1219mm) & 8' (2438mm)

## **Mounting Options:**

· Standard mounting

Adhesive:

Construction adhesive supplied separately

 Optional mounting Standard Drilling:

> Clearance holes for #8 fastener wood screw.

Countersunk

Drilling: