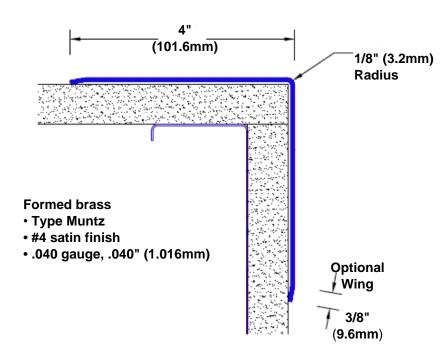

## **Brass Corner Guard** 72" x 4" x 4" x 90°

## Features:

- · Custom lengths, angles and wing sizes
- Available with 3/4" (19) radius
- Type Muntz brass
- Stock lengths: 4' (1219mm) & 8' (2438mm)