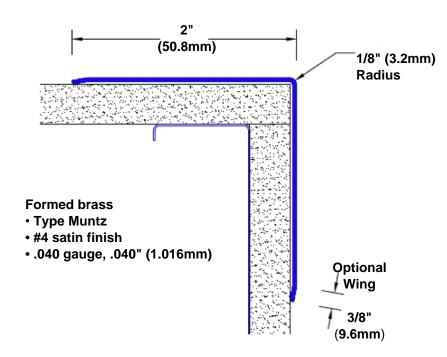

## **Brass Corner Guard 84" x 2" x 2" x 90°**

## Features:

- · Custom lengths, angles and wing sizes
- Available with 3/4" (19) radius
- Type Muntz brass
- Stock lengths: 4' (1219mm) & 8' (2438mm)