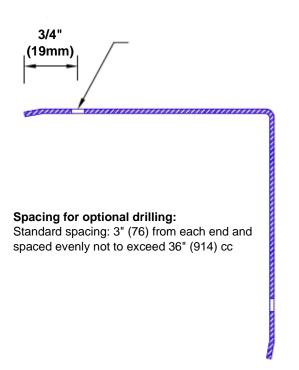

## Features:

- · Custom lengths, angles and wing sizes
- Available with 3/4" (19) radius
- Type Muntz brass
- Stock lengths: 4' (1219mm) & 8' (2438mm)

## **Mounting Options:**

Standard mounting
Adhasives

Adhesive:

Construction adhesive supplied separately

 Optional mounting Standard Drilling:

Clearance holes for #8

fastener wood screw.

Countersunk

Drilling:

#8 x 1 1/4" (31.75mm) oval head wood screw supplied separately as required.

Tel: 800-516-4036

Fax: 952-303-3773

www.thecornerguardstore.com

sales@thecornerguardstore.com