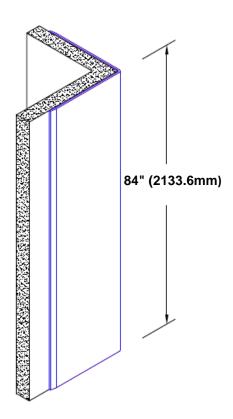

## **Brass Corner Guard 84" x 2" x 2" x 90°**

## Features:

- · Custom lengths, angles and wing sizes
- Available with 3/4" (19) radius
- Type Muntz brass
- Stock lengths: 4' (1219mm) & 8' (2438mm)