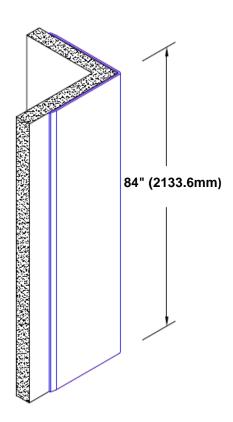

## **Brass Corner Guard 84"** x **3"** x **3"** x **90°**

## Features:

- · Custom lengths, angles and wing sizes
- Available with 3/4" (19) radius
- Type Muntz brass
- Stock lengths: 4' (1219mm) & 8' (2438mm)