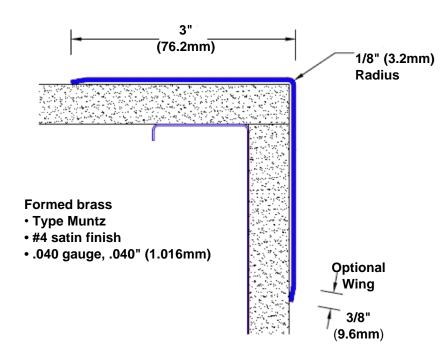

## **Brass Corner Guard 84"** x **3"** x **3"** x **90°**

## Features:

- · Custom lengths, angles and wing sizes
- Available with 3/4" (19) radius
- Type Muntz brass
- Stock lengths: 4' (1219mm) & 8' (2438mm)