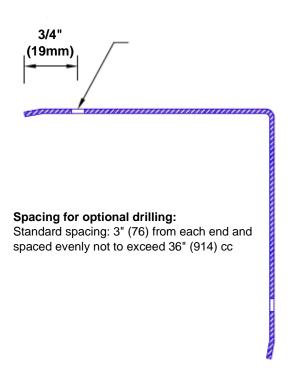

## Features:

- · Custom lengths, angles and wing sizes
- Available with 3/4" (19) radius
- Type Muntz brass
- Stock lengths: 4' (1219mm) & 8' (2438mm)

## **Mounting Options:**

 Standard mounting

Adhesive:

Construction adhesive supplied separately

 Optional mounting Standard Drilling:

> Clearance holes for #8 fastener wood screw.

Countersunk

Drilling:

#8 x 1 1/4" (31.75mm) oval head wood screw supplied separately as required.

Tel: 800-516-4036

Fax: 952-303-3773

www.thecornerguardstore.com

sales@thecornerguardstore.com