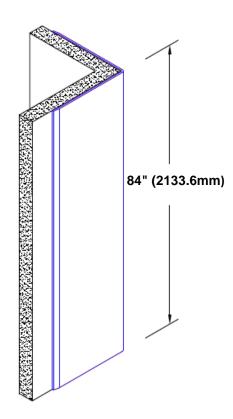

## **Brass Corner Guard** 84" x 3 1/2" x 3 1/2" x 90°

## Features:

- · Custom lengths, angles and wing sizes
- Available with 3/4" (19) radius
- Type Muntz brass
- Stock lengths: 4' (1219mm) & 8' (2438mm)