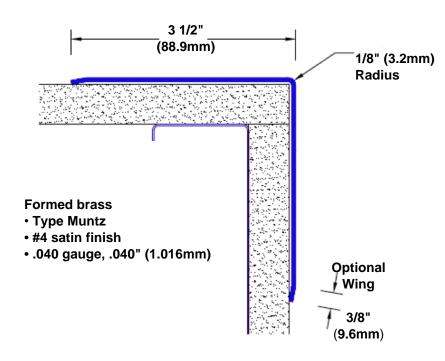

## **Brass Corner Guard** 84" x 3 1/2" x 3 1/2" x 90°

## Features:

- · Custom lengths, angles and wing sizes
- Available with 3/4" (19) radius
- Type Muntz brass
- Stock lengths: 4' (1219mm) & 8' (2438mm)