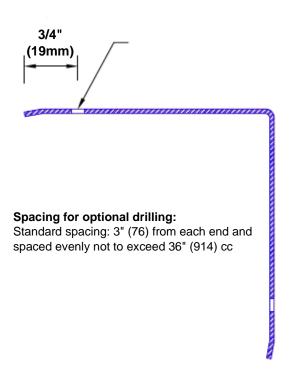

## Features:

- · Custom lengths, angles and wing sizes
- Available with 3/4" (19) radius
- Type Muntz brass
- Stock lengths: 4' (1219mm) & 8' (2438mm)

## **Mounting Options:**

 Standard mounting

Adhesive:

Construction adhesive supplied separately

 Optional mounting Standard

Drilling: Clearance holes for #8

fastener wood screw.

Countersunk

Drilling:

#8 x 1 1/4" (31.75mm) oval head wood screw supplied separately as required.

Tel: 800-516-4036

www.thecornerguardstore.com

Fax: 952-303-3773 sales@thecornerguardstore.com