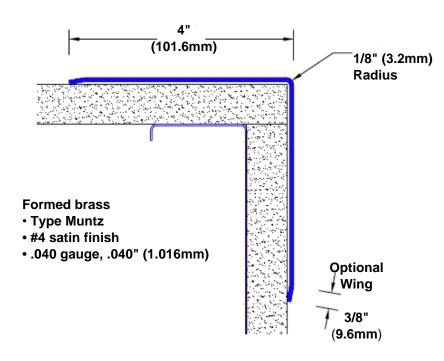

## **Brass Corner Guard** 84" x 4" x 4" x 90°

## Features:

- · Custom lengths, angles and wing sizes
- Available with 3/4" (19) radius
- Type Muntz brass
- Stock lengths: 4' (1219mm) & 8' (2438mm)