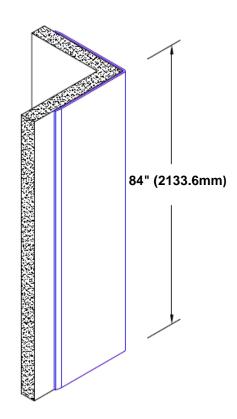

## **Brass Corner Guard** 84" x 4" x 4" x 90°

## Features:

- · Custom lengths, angles and wing sizes
- Available with 3/4" (19) radius
- Type Muntz brass
- Stock lengths: 4' (1219mm) & 8' (2438mm)