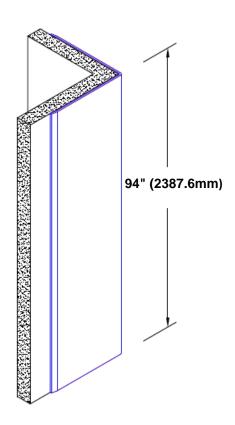

## Brass Corner Guard 94" x 1/2" x 1/2" x 90°

## Features:

- · Custom lengths, angles and wing sizes
- Available with 3/4" (19) radius
- Type Muntz brass
- Stock lengths: 4' (1219mm) & 8' (2438mm)