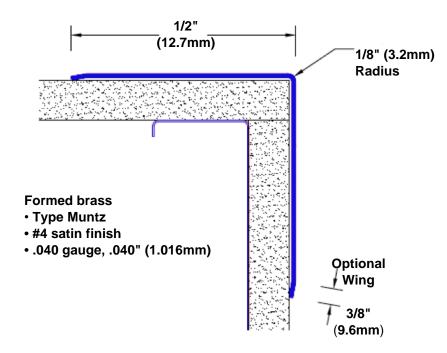

## Brass Corner Guard 94" x 1/2" x 1/2" x 90°

## Features:

- · Custom lengths, angles and wing sizes
- Available with 3/4" (19) radius
- Type Muntz brass
- Stock lengths: 4' (1219mm) & 8' (2438mm)