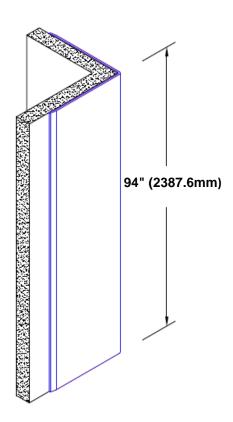

## **Brass Corner Guard** 94" x 3/4" x 3/4" x 90°

## Features:

- · Custom lengths, angles and wing sizes
- Available with 3/4" (19) radius
- Type Muntz brass
- Stock lengths: 4' (1219mm) & 8' (2438mm)