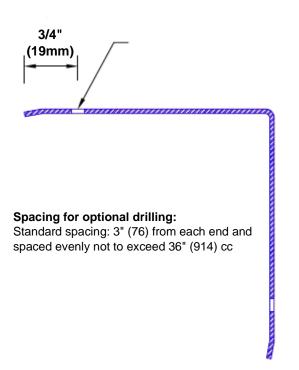

## **Mounting Options:**

 Standard mounting

Adhesive:

Construction adhesive supplied separately

 Optional mounting Standard Drilling:

> Clearance holes for #8 fastener wood screw.

Countersunk

Drilling:

#8 x 1 1/4" (31.75mm) oval head wood screw supplied separately as required.

Tel: 800-516-4036

Fax: 952-303-3773

www.thecornerguardstore.com

sales@thecornerguardstore.com