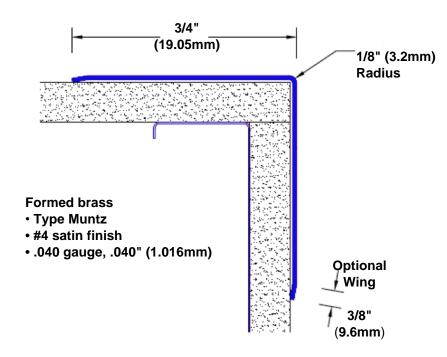

## **Brass Corner Guard** 94" x 3/4" x 3/4" x 90°

## Features:

- · Custom lengths, angles and wing sizes
- Available with 3/4" (19) radius
- Type Muntz brass
- Stock lengths: 4' (1219mm) & 8' (2438mm)

## **Mounting Options:**

 Standard mounting

Adhesive:

Construction adhesive supplied separately

 Optional mounting Standard Drilling:

> Clearance holes for #8 fastener wood screw.

Countersunk

Drilling:

#8 x 1 1/4" (31.75mm) oval head wood screw supplied separately as required.

Tel: 800-516-4036

Fax: 952-303-3773

www.thecornerguardstore.com

sales@thecornerguardstore.com