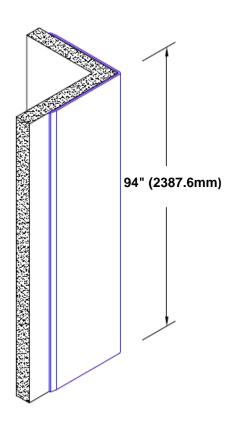

## **TheCornerGuardStore**

## **Brass Corner Guard** 94" x 1" x 1" x 90°



## Features:

- · Custom lengths, angles and wing sizes
- Available with 3/4" (19) radius
- Type Muntz brass
- Stock lengths: 4' (1219mm) & 8' (2438mm)

## **Mounting Options:**

 Standard mounting

Adhesive:

Construction adhesive supplied separately

 Optional mounting Standard Drilling:

> Clearance holes for #8 fastener wood screw.

Countersunk

Drilling:

#8 x 1 1/4" (31.75mm) oval head wood screw supplied separately as required.







Tel: 800-516-4036

www.thecornerguardstore.com

Fax: 952-303-3773 sales@thecornerguardstore.com