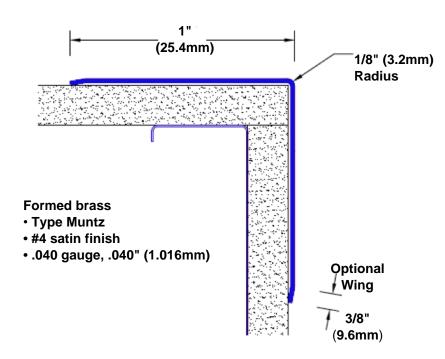

## **Brass Corner Guard** 94" x 1" x 1" x 90°

## Features:

- · Custom lengths, angles and wing sizes
- Available with 3/4" (19) radius
- Type Muntz brass
- Stock lengths: 4' (1219mm) & 8' (2438mm)