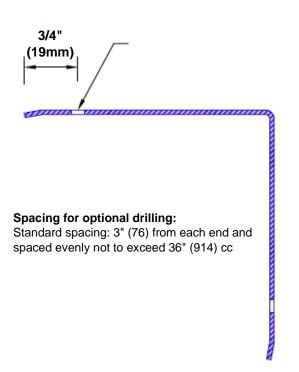

## Features:

- · Custom lengths, angles and wing sizes
- Available with 3/4" (19) radius
- Type Muntz brass
- Stock lengths: 4' (1219mm) & 8' (2438mm)

## **Mounting Options:**

 Standard mounting

Adhesive:

Construction adhesive supplied separately

 Optional mounting Standard Drilling:

> Clearance holes for #8 fastener wood screw.

Countersunk

Drilling: