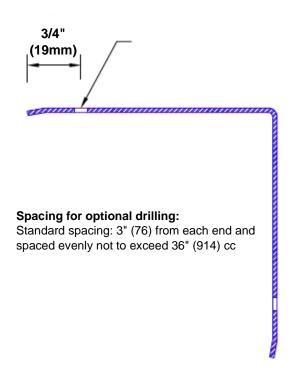

## Features:

- · Custom lengths, angles and wing sizes
- Available with 3/4" (19) radius
- Type Muntz brass
- Stock lengths: 4' (1219mm) & 8' (2438mm)

## **Mounting Options:**

Standard mounting
Adhosive:

Adhesive:

Construction adhesive supplied separately

Optional mounting Standard

Drilling:

Clearance holes for #8 fastener wood screw.

Countersunk

Drilling:

#8 x 1 1/4" (31.75mm) oval head wood screw supplied separately as required.

Tel: 800-516-4036 <u>www.thecornerguardstore.com</u>

Fax: 952-303-3773 sales@thecornerguardstore.com