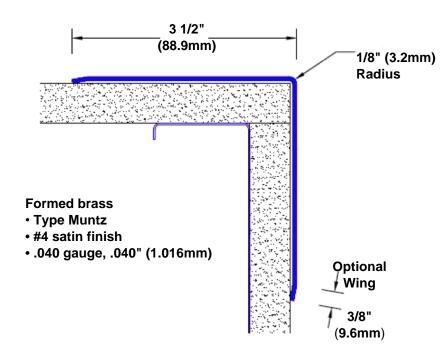

## Brass Corner Guard 94" x 3 1/2" x 3 1/2" x 90°

## Features:

- · Custom lengths, angles and wing sizes
- Available with 3/4" (19) radius
- Type Muntz brass
- Stock lengths: 4' (1219mm) & 8' (2438mm)

## **Mounting Options:**

Standard mounting
Adhosive:

Adhesive:

Construction adhesive supplied separately

Optional mounting Standard

Drilling:

Clearance holes for #8 fastener wood screw.

Countersunk

Drilling:

#8 x 1 1/4" (31.75mm) oval head wood screw supplied separately as required.

Tel: 800-516-4036 <u>www.thecornerguardstore.com</u>

Fax: 952-303-3773 sales@thecornerguardstore.com