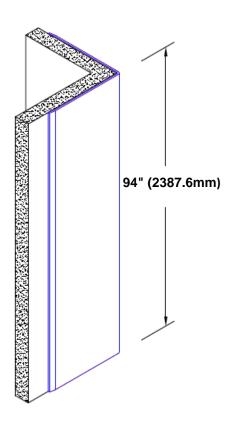

## **TheCornerGuardStore**

## Brass Corner Guard 94" x 3 1/2" x 3 1/2" x 90°



## Features:

- · Custom lengths, angles and wing sizes
- Available with 3/4" (19) radius
- Type Muntz brass
- Stock lengths: 4' (1219mm) & 8' (2438mm)

## **Mounting Options:**

Standard mounting
Adhosive:

Adhesive:

Construction adhesive supplied separately

Optional mounting Standard

Drilling:

Clearance holes for #8 fastener wood screw.

Countersunk

Drilling:

#8 x 1 1/4" (31.75mm) oval head wood screw supplied separately as required.







Tel: 800-516-4036 <u>www.thecornerguardstore.com</u>

Fax: 952-303-3773 sales@thecornerguardstore.com