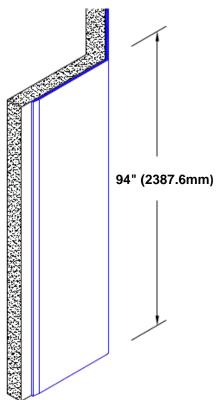

## **TheCornerGuardStore**

## **Brass Corner Guard** 94" x 4" x 4" x 135°



## Features:

- · Custom lengths, angles and wing sizes
- Available with 3/4" (19) radius
- Type Muntz brass
- Stock lengths: 4' (1219mm) & 8' (2438mm)

## **Mounting Options:**

mounting

Adhesive:

Construction adhesive supplied separately

 Optional mounting Standard Drilling:

> Clearance holes for #8 fastener wood screw.

Countersunk

Drilling:

#8 x 1 1/4" (31.75mm) oval head wood screw supplied separately as required.





Tel: 800-516-4036

www.thecornerguardstore.com

Fax: 952-303-3773 sales@thecornerguardstore.com