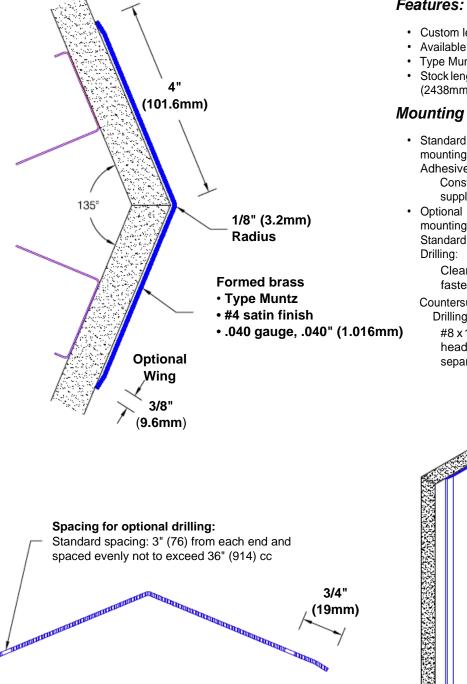

## **Brass Corner Guard** 94" x 4" x 4" x 135°

## Features:

- · Custom lengths, angles and wing sizes
- Available with 3/4" (19) radius
- Type Muntz brass
- Stock lengths: 4' (1219mm) & 8' (2438mm)

## **Mounting Options:**

mounting

Adhesive:

Construction adhesive supplied separately

 Optional mounting Standard Drilling:

> Clearance holes for #8 fastener wood screw.

Countersunk

Drilling:

#8 x 1 1/4" (31.75mm) oval head wood screw supplied separately as required.

Tel: 800-516-4036

www.thecornerguardstore.com

Fax: 952-303-3773 sales@thecornerguardstore.com