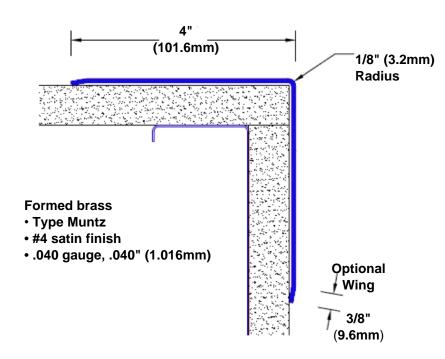

## **Brass Corner Guard 94" x 4" x 4" x 90°**

## Features:

- · Custom lengths, angles and wing sizes
- Available with 3/4" (19) radius
- Type Muntz brass
- Stock lengths: 4' (1219mm) & 8' (2438mm)