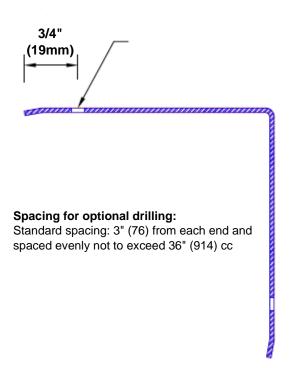

## Features:

- · Custom lengths, angles and wing sizes
- Available with 3/4" (19) radius
- Type Muntz brass
- Stock lengths: 4' (1219mm) & 8' (2438mm)

## **Mounting Options:**

Standard mounting
Adhosive:

Adhesive:

Construction adhesive supplied separately

 Optional mounting Standard Drilling:

Clearance holes for #8 fastener wood screw.

Countersunk

Drilling: