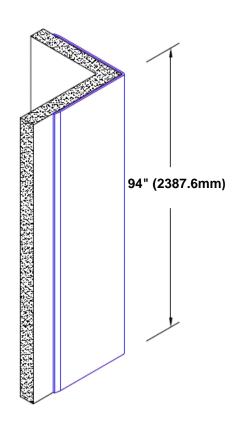

## **Brass Corner Guard 94" x 4" x 4" x 90°**

## Features:

- · Custom lengths, angles and wing sizes
- Available with 3/4" (19) radius
- Type Muntz brass
- Stock lengths: 4' (1219mm) & 8' (2438mm)