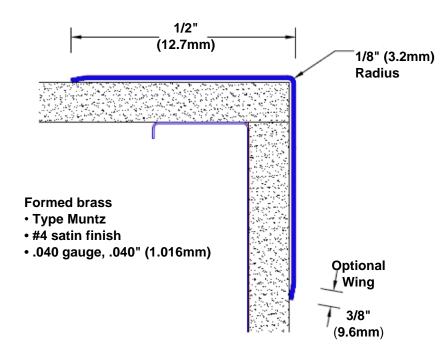

## **Brass Corner Guard** 96" x 1/2" x 1/2" x 90°

## Features:

- · Custom lengths, angles and wing sizes
- Available with 3/4" (19) radius
- Type Muntz brass
- Stock lengths: 4' (1219mm) & 8' (2438mm)