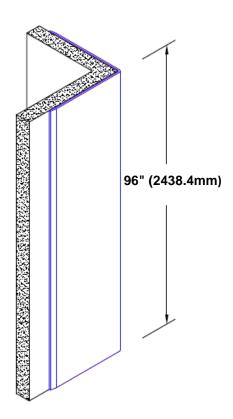

## **Brass Corner Guard** 96" x 1/2" x 1/2" x 90°

## Features:

- · Custom lengths, angles and wing sizes
- Available with 3/4" (19) radius
- Type Muntz brass
- Stock lengths: 4' (1219mm) & 8' (2438mm)