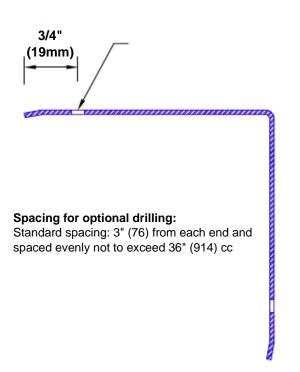

## Features:

- · Custom lengths, angles and wing sizes
- Available with 3/4" (19) radius
- Type Muntz brass
- Stock lengths: 4' (1219mm) & 8' (2438mm)

## **Mounting Options:**

 Standard mounting

Adhesive:

Construction adhesive supplied separately

 Optional mounting Standard Drilling:

> Clearance holes for #8 fastener wood screw.

Countersunk

Drilling:

#8 x 1 1/4" (31.75mm) oval head wood screw supplied separately as required.

Tel: 800-516-4036

www.thecornerguardstore.com

Fax: 952-303-3773 sales@thecornerguardstore.com