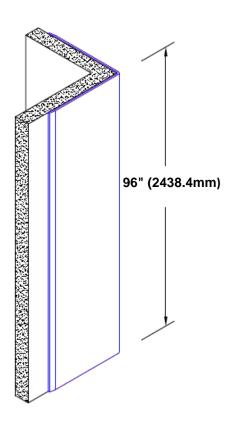

## **Brass Corner Guard 96" x 1" x 1" x 90°**

## Features:

- · Custom lengths, angles and wing sizes
- Available with 3/4" (19) radius
- Type Muntz brass
- Stock lengths: 4' (1219mm) & 8' (2438mm)