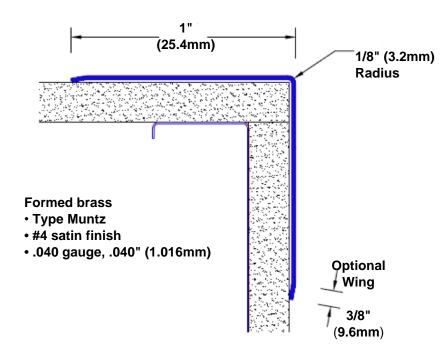

## **Brass Corner Guard 96" x 1" x 1" x 90°**

## Features:

- · Custom lengths, angles and wing sizes
- Available with 3/4" (19) radius
- Type Muntz brass
- Stock lengths: 4' (1219mm) & 8' (2438mm)