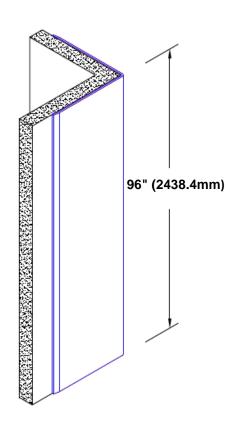

## **Brass Corner Guard 96" x 2" x 2" x 90°**

## Features:

- · Custom lengths, angles and wing sizes
- Available with 3/4" (19) radius
- Type Muntz brass
- Stock lengths: 4' (1219mm) & 8' (2438mm)