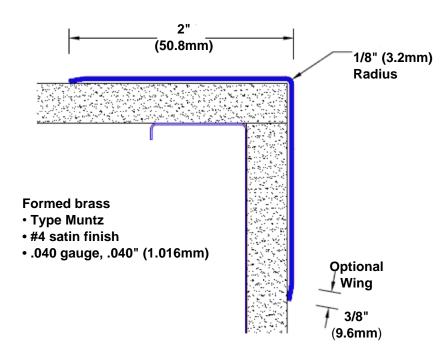

## **Brass Corner Guard 96" x 2" x 2" x 90°**

## Features:

- · Custom lengths, angles and wing sizes
- Available with 3/4" (19) radius
- Type Muntz brass
- Stock lengths: 4' (1219mm) & 8' (2438mm)