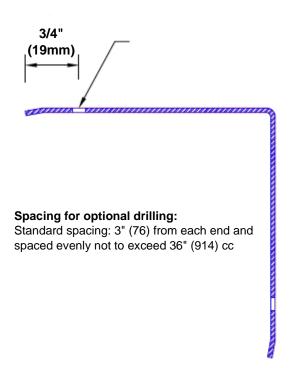

## Features:

- · Custom lengths, angles and wing sizes
- Available with 3/4" (19) radius
- Type Muntz brass
- Stock lengths: 4' (1219mm) & 8' (2438mm)

## **Mounting Options:**

Standard mounting Adhesive:

Adhesive:

Construction adhesive supplied separately

 Optional mounting Standard Drilling:

Clearance holes for #8 fastener wood screw.

Countersunk

Drilling:

#8 x 1 1/4" (31.75mm) oval head wood screw supplied separately as required.

Tel: 800-516-4036 w Fax: 952-303-3773 sa

•516-4036 <u>www.thecornerguardstore.com</u>

sales@thecornerguardstore.com