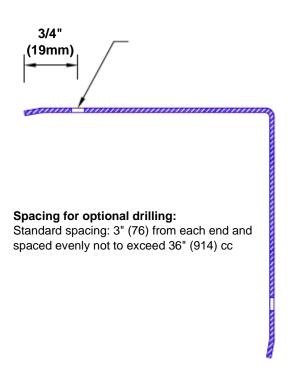

## Features:

- · Custom lengths, angles and wing sizes
- Available with 3/4" (19) radius
- Type Muntz brass
- Stock lengths: 4' (1219mm) & 8' (2438mm)

## **Mounting Options:**

 Standard mounting Adhesive:

Construction adhesive supplied separately

 Optional mounting Standard Drilling:

> Clearance holes for #8 fastener wood screw.

Countersunk

Drilling:

#8 x 1 1/4" (31.75mm) oval head wood screw supplied separately as required.