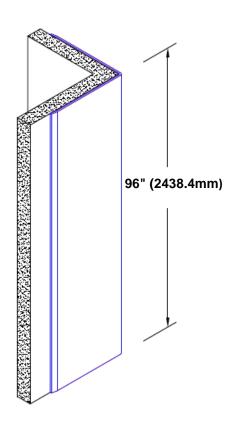

## **Brass Corner Guard** 96" x 3" x 3" x 90°

## Features:

- · Custom lengths, angles and wing sizes
- Available with 3/4" (19) radius
- Type Muntz brass
- Stock lengths: 4' (1219mm) & 8' (2438mm)