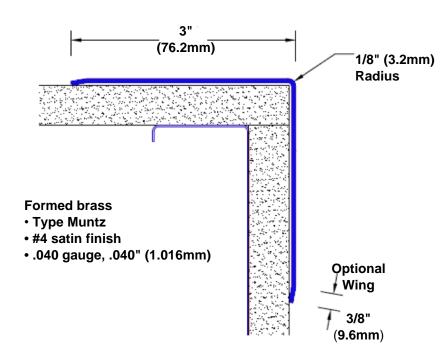

## **Brass Corner Guard** 96" x 3" x 3" x 90°

## Features:

- · Custom lengths, angles and wing sizes
- Available with 3/4" (19) radius
- Type Muntz brass
- Stock lengths: 4' (1219mm) & 8' (2438mm)

## **Mounting Options:**

 Standard mounting Adhesive:

Construction adhesive supplied separately

 Optional mounting Standard Drilling:

> Clearance holes for #8 fastener wood screw.

Countersunk

Drilling:

#8 x 1 1/4" (31.75mm) oval head wood screw supplied separately as required.