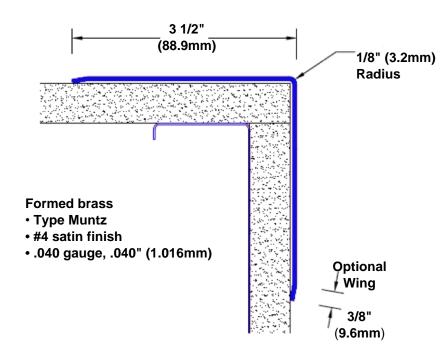

## Brass Corner Guard 96" x 3 1/2" x 3 1/2" x 90°

## Features:

- · Custom lengths, angles and wing sizes
- Available with 3/4" (19) radius
- Type Muntz brass
- Stock lengths: 4' (1219mm) & 8' (2438mm)