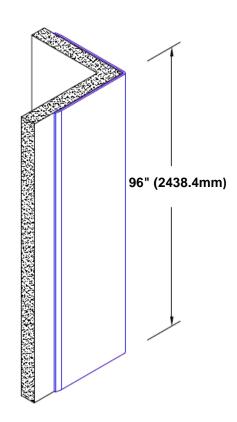

## Brass Corner Guard 96" x 3 1/2" x 3 1/2" x 90°

## Features:

- · Custom lengths, angles and wing sizes
- Available with 3/4" (19) radius
- Type Muntz brass
- Stock lengths: 4' (1219mm) & 8' (2438mm)