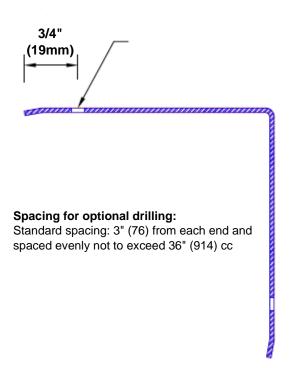

## **Mounting Options:**

Standard mounting
Adhosive:

Adhesive:

Construction adhesive supplied separately

 Optional mounting Standard Drilling:

Clearance holes for #8 fastener wood screw.

Countersunk

Drilling:

#8 x 1 1/4" (31.75mm) oval head wood screw supplied separately as required.

Tel: 800-516-4036

16-4036 <u>www.thecornerguardstore.com</u>

Fax: 952-303-3773 sales@thecornerguardstore.com