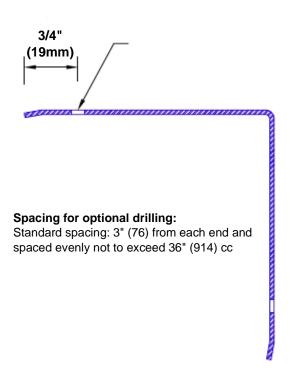

## Features:

- · Custom lengths, angles and wing sizes
- Available with 3/4" (19) radius
- Type Muntz brass
- Stock lengths: 4' (1219mm) & 8' (2438mm)

## **Mounting Options:**

Standard mounting
Adhesive:

Adhesive:

Construction adhesive supplied separately

 Optional mounting Standard Drilling:

Clearance holes for #8 fastener wood screw.

Countersunk

Drilling: