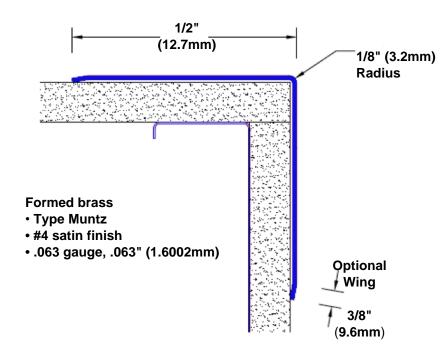

## Brass Corner Guard 108" x 1/2" x 1/2" x 90°

## Features:

- · Custom lengths, angles and wing sizes
- Available with 3/4" (19) radius
- Type Muntz brass
- Stock lengths: 4' (1219mm) & 8' (2438mm)