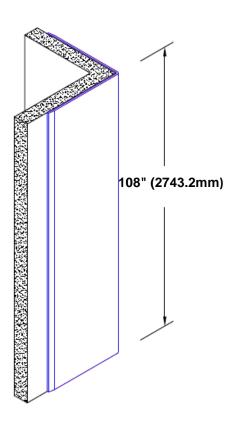

## Brass Corner Guard 108" x 1/2" x 1/2" x 90°

## Features:

- · Custom lengths, angles and wing sizes
- Available with 3/4" (19) radius
- Type Muntz brass
- Stock lengths: 4' (1219mm) & 8' (2438mm)