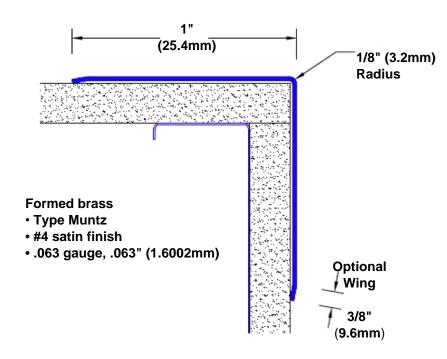

## Brass Corner Guard 108" x 1" x 1" x 90°

## Features:

- · Custom lengths, angles and wing sizes
- Available with 3/4" (19) radius
- Type Muntz brass
- Stock lengths: 4' (1219mm) & 8' (2438mm)