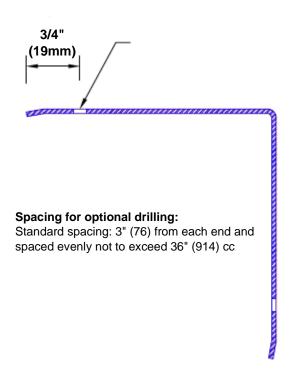

## **Mounting Options:**

Standard mounting
Adhesive

Adhesive:

Construction adhesive supplied separately

 Optional mounting Standard Drilling:

Clearance holes for #8 fastener wood screw.

Countersunk

Drilling:

#8 x 1 1/4" (31.75mm) oval head wood screw supplied separately as required.

Tel: 800-516-4036 <u>www.thecornerguardstore.com</u>

Fax: 952-303-3773 sales@thecornerguardstore.com