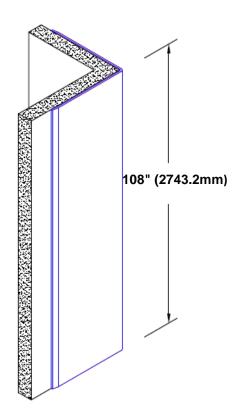

## Brass Corner Guard 108" x 1" x 1" x 90°

## Features:

- · Custom lengths, angles and wing sizes
- Available with 3/4" (19) radius
- Type Muntz brass
- Stock lengths: 4' (1219mm) & 8' (2438mm)