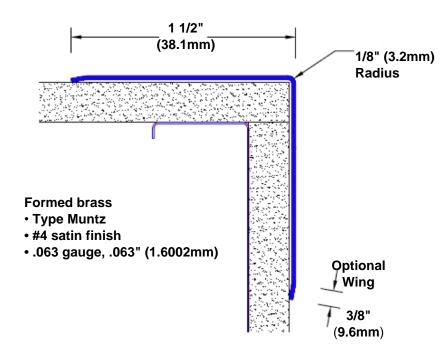

## Brass Corner Guard 108" x 1 1/2" x 1 1/2" x 90°

## Features:

- · Custom lengths, angles and wing sizes
- Available with 3/4" (19) radius
- Type Muntz brass
- Stock lengths: 4' (1219mm) & 8' (2438mm)