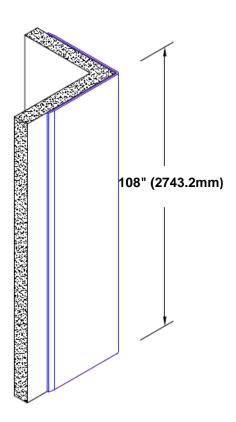

## Brass Corner Guard 108" x 1 1/2" x 1 1/2" x 90°

## Features:

- · Custom lengths, angles and wing sizes
- Available with 3/4" (19) radius
- Type Muntz brass
- Stock lengths: 4' (1219mm) & 8' (2438mm)