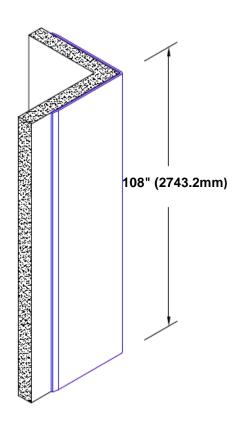

## Brass Corner Guard 108" x 2" x 2" x 90°

## Features:

- · Custom lengths, angles and wing sizes
- Available with 3/4" (19) radius
- Type Muntz brass
- Stock lengths: 4' (1219mm) & 8' (2438mm)