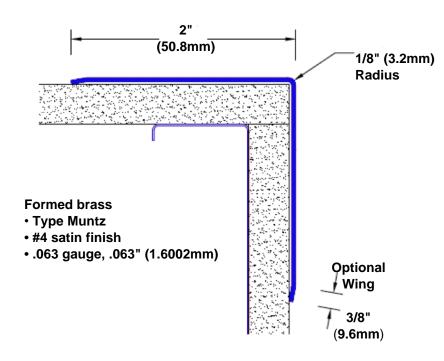

## Brass Corner Guard 108" x 2" x 2" x 90°

## Features:

- · Custom lengths, angles and wing sizes
- Available with 3/4" (19) radius
- Type Muntz brass
- Stock lengths: 4' (1219mm) & 8' (2438mm)

## **Mounting Options:**

Standard mounting
 Adhosive:

Adhesive:

Construction adhesive supplied separately

Optional mounting Standard

Drilling:
Clearance holes for #8

fastener wood screw.

Countersunk

Drilling:

#8 x 1 1/4" (31.75mm) oval head wood screw supplied separately as required.

Tel: 800-516-4036

Fax: 952-303-3773

www.thecornerguardstore.com

sales@thecornerguardstore.com