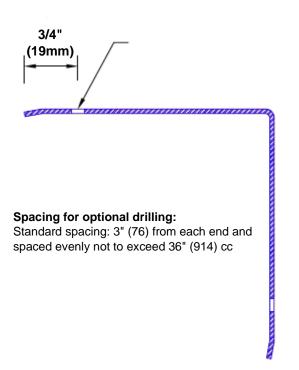

## Features:

- · Custom lengths, angles and wing sizes
- Available with 3/4" (19) radius
- Type Muntz brass
- Stock lengths: 4' (1219mm) & 8' (2438mm)

## **Mounting Options:**

Standard mounting
 Adhosive:

Adhesive:

Construction adhesive supplied separately

Optional mounting Standard

Drilling:
Clearance holes for #8

fastener wood screw.

Countersunk

Drilling:

#8 x 1 1/4" (31.75mm) oval head wood screw supplied separately as required.

Tel: 800-516-4036

Fax: 952-303-3773

www.thecornerguardstore.com

sales@thecornerguardstore.com