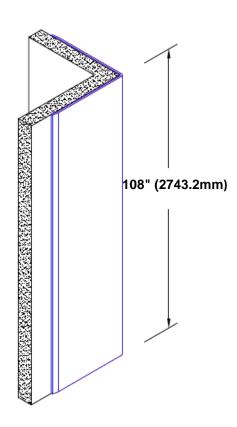

## Brass Corner Guard 108" x 4 1/2" x 4 1/2" x 90°

## Features:

- · Custom lengths, angles and wing sizes
- Available with 3/4" (19) radius
- Type Muntz brass
- Stock lengths: 4' (1219mm) & 8' (2438mm)