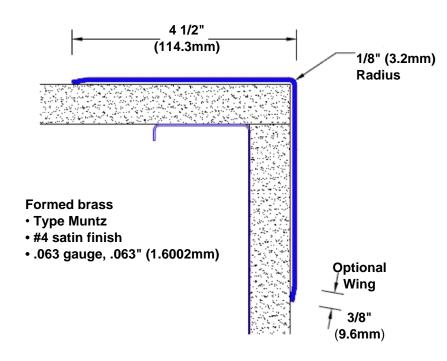

## Brass Corner Guard 108" x 4 1/2" x 4 1/2" x 90°

## Features:

- · Custom lengths, angles and wing sizes
- Available with 3/4" (19) radius
- Type Muntz brass
- Stock lengths: 4' (1219mm) & 8' (2438mm)