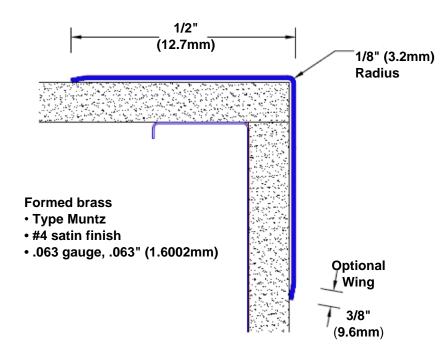

## Brass Corner Guard 120" x 1/2" x 1/2" x 90°

## Features:

- · Custom lengths, angles and wing sizes
- Available with 3/4" (19) radius
- Type Muntz brass
- Stock lengths: 4' (1219mm) & 8' (2438mm)