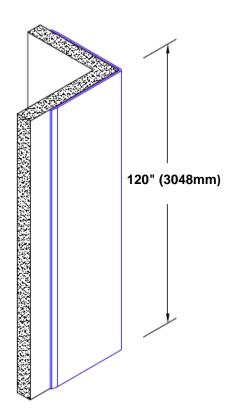

## Brass Corner Guard 120" x 1/2" x 1/2" x 90°

## Features:

- · Custom lengths, angles and wing sizes
- Available with 3/4" (19) radius
- Type Muntz brass
- Stock lengths: 4' (1219mm) & 8' (2438mm)