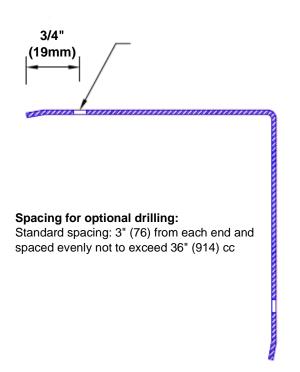

## Features:

- · Custom lengths, angles and wing sizes
- Available with 3/4" (19) radius
- Type Muntz brass
- Stock lengths: 4' (1219mm) & 8' (2438mm)

## **Mounting Options:**

Standard mounting
Adhasives

Adhesive:

Construction adhesive supplied separately

 Optional mounting Standard Drilling:

Clearance holes for #8 fastener wood screw.

Countersunk

Drilling: