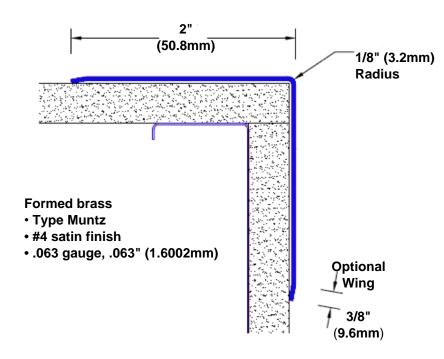

## Brass Corner Guard 120" x 2" x 2" x 90°

## Features:

- · Custom lengths, angles and wing sizes
- Available with 3/4" (19) radius
- Type Muntz brass
- Stock lengths: 4' (1219mm) & 8' (2438mm)