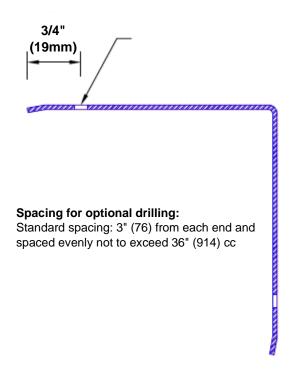

## **Mounting Options:**

Standard mounting Adhesive:

Construction adhesive supplied separately

 Optional mounting Standard Drilling:

Clearance holes for #8 fastener wood screw.

Countersunk

Drilling:

#8 x 1 1/4" (31.75mm) oval head wood screw supplied separately as required.