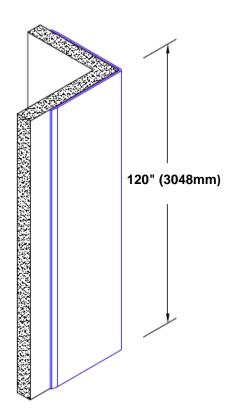

## **TheCornerGuardStore**

## Brass Corner Guard 120" x 2" x 2" x 90°



## Features:

- · Custom lengths, angles and wing sizes
- Available with 3/4" (19) radius
- Type Muntz brass
- Stock lengths: 4' (1219mm) & 8' (2438mm)

## **Mounting Options:**

Standard mounting Adhesive:

Construction adhesive supplied separately

 Optional mounting Standard Drilling:

Clearance holes for #8 fastener wood screw.

Countersunk

Drilling:

#8 x 1 1/4" (31.75mm) oval head wood screw supplied separately as required.







Tel: 800-516-4036 <u>www.thecornerguardstore.com</u>

Fax: 952-303-3773 sales@thecornerguardstore.com