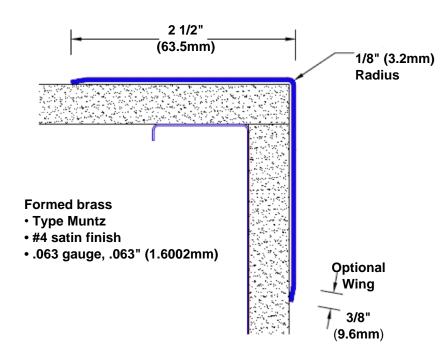

## Features:

- · Custom lengths, angles and wing sizes
- Available with 3/4" (19) radius
- Type Muntz brass
- Stock lengths: 4' (1219mm) & 8' (2438mm)