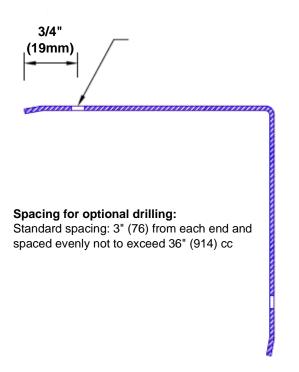

## **Mounting Options:**

Standard mounting
Adhasives

Adhesive:

Construction adhesive supplied separately

 Optional mounting Standard Drilling:

Clearance holes for #8 fastener wood screw.

Countersunk

Drilling:

#8 x 1 1/4" (31.75mm) oval head wood screw supplied separately as required.

Tel: 800-516-4036 <u>www.theco</u>

Fax: 952-303-3773

www.thecornerguardstore.com sales@thecornerguardstore.com

CG-BA-063-1202.5-90