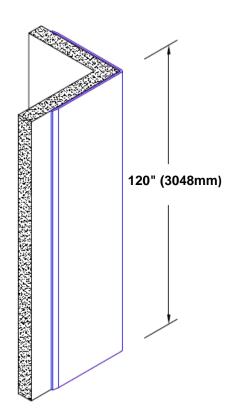

## Brass Corner Guard 120" x 4 1/2" x 4 1/2" x 90°

## Features:

- · Custom lengths, angles and wing sizes
- Available with 3/4" (19) radius
- Type Muntz brass
- Stock lengths: 4' (1219mm) & 8' (2438mm)