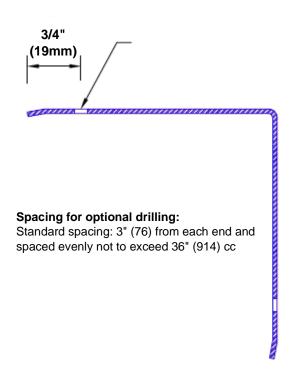

## **Mounting Options:**

Standard mounting Adhesive:

Adhesive:

Construction adhesive supplied separately

 Optional mounting Standard Drilling:

Clearance holes for #8 fastener wood screw.

Countersunk

Drilling:

#8 x 1 1/4" (31.75mm) oval head wood screw supplied separately as required.

Tel: 800-516-4036 <u>www.thecornerguardstore.com</u>

Fax: 952-303-3773 sales@thecornerguardstore.com