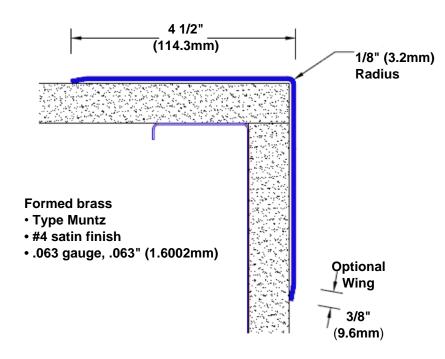

## Brass Corner Guard 120" x 4 1/2" x 4 1/2" x 90°

## Features:

- · Custom lengths, angles and wing sizes
- Available with 3/4" (19) radius
- Type Muntz brass
- Stock lengths: 4' (1219mm) & 8' (2438mm)