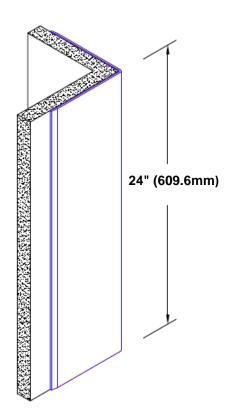

## **TheCornerGuardStore**

## Brass Corner Guard 24" x 3/4" x 3/4" x 90°



## Features:

- · Custom lengths, angles and wing sizes
- Available with 3/4" (19) radius
- Type Muntz brass
- Stock lengths: 4' (1219mm) & 8' (2438mm)

## **Mounting Options:**

Standard mounting
Adhosive:

Adhesive:

Construction adhesive supplied separately

 Optional mounting Standard Drilling:

Clearance holes for #8 fastener wood screw.

Countersunk

Drilling:

#8 x 1 1/4" (31.75mm) oval head wood screw supplied separately as required.







Tel: 800-516-4036 w

Fax: 952-303-3773 sale

www.thecornerguardstore.com

sales@thecornerguardstore.com