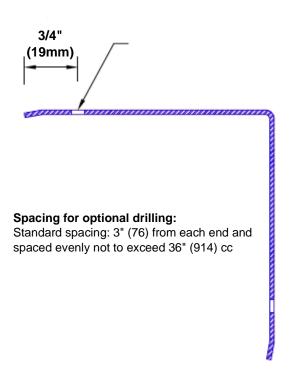

## **Mounting Options:**

Standard mounting
Adhosive:

Adhesive:

Construction adhesive supplied separately

 Optional mounting Standard Drilling:

Clearance holes for #8 fastener wood screw.

Countersunk

Drilling: