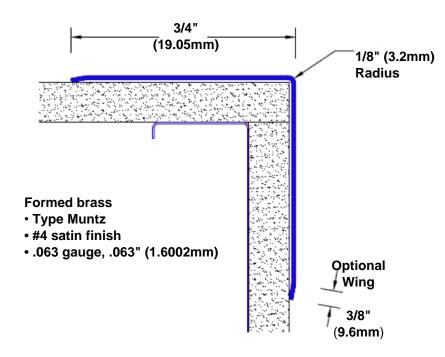

## Features:

- · Custom lengths, angles and wing sizes
- Available with 3/4" (19) radius
- Type Muntz brass
- Stock lengths: 4' (1219mm) & 8' (2438mm)