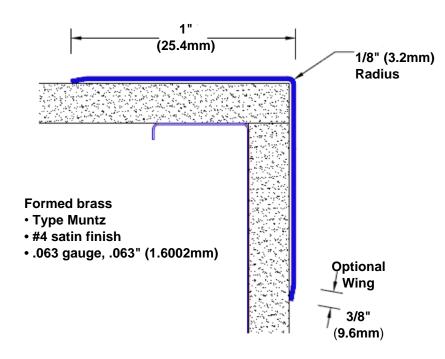

## **Brass Corner Guard 24"** x **1"** x **1"** x **90°**

## Features:

- · Custom lengths, angles and wing sizes
- Available with 3/4" (19) radius
- Type Muntz brass
- Stock lengths: 4' (1219mm) & 8' (2438mm)