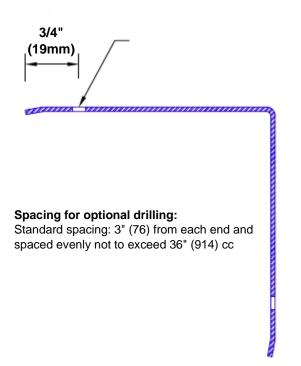

## **Mounting Options:**

Standard mounting
Adhosive:

Adhesive:

Construction adhesive supplied separately

 Optional mounting Standard Drilling:

Clearance holes for #8 fastener wood screw.

Countersunk

Drilling:

#8 x 1 1/4" (31.75mm) oval head wood screw supplied separately as required.

Tel: 800-516-4036 <u>www.thecornerguardstore.com</u>

Fax: 952-303-3773 sales@thecornerguardstore.com