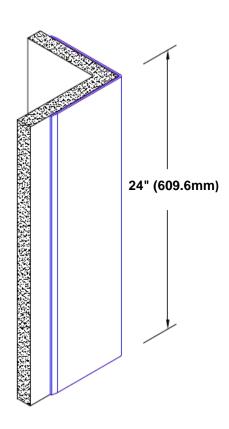

## **TheCornerGuardStore**

## **Brass Corner Guard 24"** x **1"** x **1"** x **90°**



## Features:

- · Custom lengths, angles and wing sizes
- Available with 3/4" (19) radius
- Type Muntz brass
- Stock lengths: 4' (1219mm) & 8' (2438mm)

## **Mounting Options:**

Standard mounting
Adhosive:

Adhesive:

Construction adhesive supplied separately

 Optional mounting Standard Drilling:

Clearance holes for #8 fastener wood screw.

Countersunk

Drilling:

#8 x 1 1/4" (31.75mm) oval head wood screw supplied separately as required.







Tel: 800-516-4036 <u>www.thecornerguardstore.com</u>

Fax: 952-303-3773 sales@thecornerguardstore.com