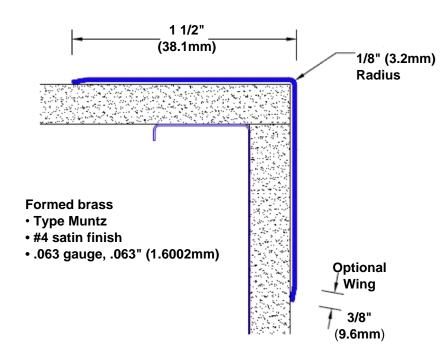

## Brass Corner Guard 24" x 1 1/2" x 1 1/2" x 90°

## Features:

- · Custom lengths, angles and wing sizes
- Available with 3/4" (19) radius
- Type Muntz brass
- Stock lengths: 4' (1219mm) & 8' (2438mm)