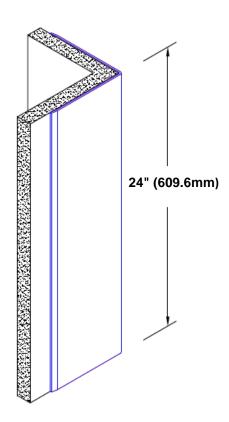

## **TheCornerGuardStore**

## Brass Corner Guard 24" x 1 1/2" x 1 1/2" x 90°



## Features:

- · Custom lengths, angles and wing sizes
- Available with 3/4" (19) radius
- Type Muntz brass
- Stock lengths: 4' (1219mm) & 8' (2438mm)

## **Mounting Options:**

Standard mounting
Adhasives

Adhesive:

Construction adhesive supplied separately

 Optional mounting Standard Drilling:

Clearance holes for #8 fastener wood screw.

Countersunk

Drilling:

#8 x 1 1/4" (31.75mm) oval head wood screw supplied separately as required.







Tel: 800-516-4036 <u>www.thecornerguardstore.com</u>

Fax: 952-303-3773 sales@thecornerguardstore.com