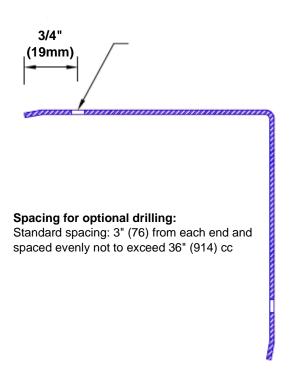

## **Mounting Options:**

Standard mounting
Adhasives

Adhesive:

Construction adhesive supplied separately

 Optional mounting Standard Drilling:

Clearance holes for #8 fastener wood screw.

Countersunk

Drilling:

#8 x 1 1/4" (31.75mm) oval head wood screw supplied separately as required.

Tel: 800-516-4036 <u>www.thecornerguardstore.com</u>

Fax: 952-303-3773 sales@thecornerguardstore.com