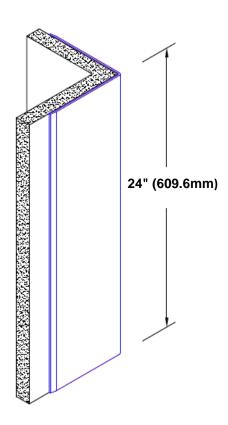

## **TheCornerGuardStore**

## **Brass Corner Guard 24" x 2" x 2" x 90°**



## Features:

- · Custom lengths, angles and wing sizes
- Available with 3/4" (19) radius
- Type Muntz brass
- Stock lengths: 4' (1219mm) & 8' (2438mm)

## **Mounting Options:**

Standard mounting
Adhosive:

Adhesive:

Construction adhesive supplied separately

 Optional mounting Standard Drilling:

Clearance holes for #8 fastener wood screw.

Countersunk

Drilling:

#8 x 1 1/4" (31.75mm) oval head wood screw supplied separately as required.







Tel: 800-516-4036 <u>www.thecornerguardstore.com</u>

Fax: 952-303-3773 sales@thecornerguardstore.com