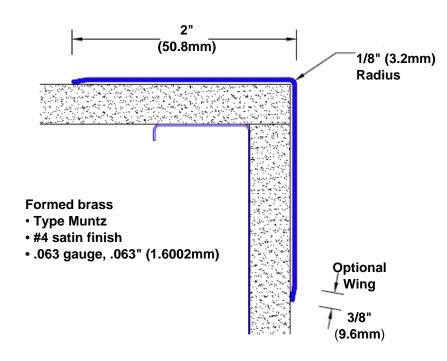

## **Brass Corner Guard 24" x 2" x 2" x 90°**

## Features:

- · Custom lengths, angles and wing sizes
- Available with 3/4" (19) radius
- Type Muntz brass
- Stock lengths: 4' (1219mm) & 8' (2438mm)