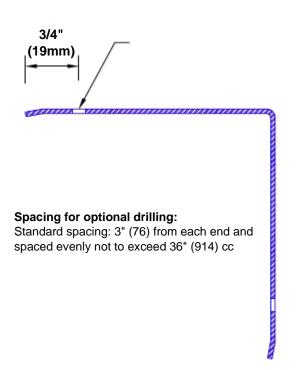

## Features:

- · Custom lengths, angles and wing sizes
- Available with 3/4" (19) radius
- Type Muntz brass
- Stock lengths: 4' (1219mm) & 8' (2438mm)

## **Mounting Options:**

Standard mounting
Adhosive:

Adhesive:

Construction adhesive supplied separately

 Optional mounting Standard Drilling:

Clearance holes for #8 fastener wood screw.

Countersunk

Drilling: