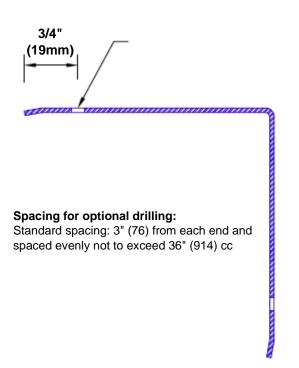

## **Mounting Options:**

Standard mounting
Adhesive:

Adhesive:

Construction adhesive supplied separately

 Optional mounting Standard Drilling:

Clearance holes for #8 fastener wood screw.

Countersunk

Drilling: