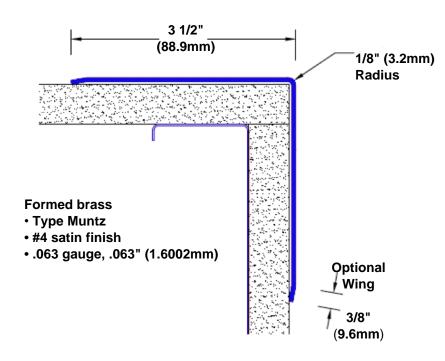

## Brass Corner Guard 24" x 3 1/2" x 3 1/2" x 90°

## Features:

- · Custom lengths, angles and wing sizes
- Available with 3/4" (19) radius
- Type Muntz brass
- Stock lengths: 4' (1219mm) & 8' (2438mm)