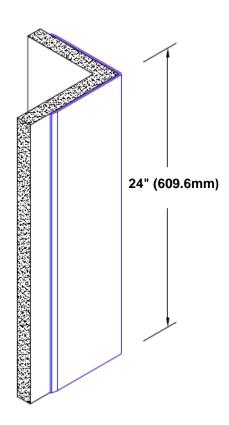

## **TheCornerGuardStore**

## Brass Corner Guard 24" x 3 1/2" x 3 1/2" x 90°



## Features:

- · Custom lengths, angles and wing sizes
- Available with 3/4" (19) radius
- Type Muntz brass
- Stock lengths: 4' (1219mm) & 8' (2438mm)

## **Mounting Options:**

Standard mounting
Adhesive:

Adhesive:

Construction adhesive supplied separately

 Optional mounting Standard Drilling:

Clearance holes for #8 fastener wood screw.

Countersunk

Drilling:

#8 x 1 1/4" (31.75mm) oval head wood screw supplied separately as required.







Tel: 800-516-4036 <u>www.thecornerguardstore.com</u>

Fax: 952-303-3773 sales@thecornerguardstore.com