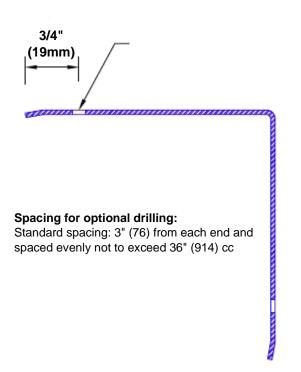

## Features:

- · Custom lengths, angles and wing sizes
- Available with 3/4" (19) radius
- Type Muntz brass
- Stock lengths: 4' (1219mm) & 8' (2438mm)

## **Mounting Options:**

Standard mounting Adhesive:

dhesive:

Construction adhesive supplied separately

 Optional mounting Standard Drilling:

Clearance holes for #8 fastener wood screw.

Countersunk

Drilling:

#8 x 1 1/4" (31.75mm) oval head wood screw supplied separately as required.

Tel: 800-516-4036 www.the

Fax: 952-303-3773

www.thecornerguardstore.com

sales@thecornerguardstore.com