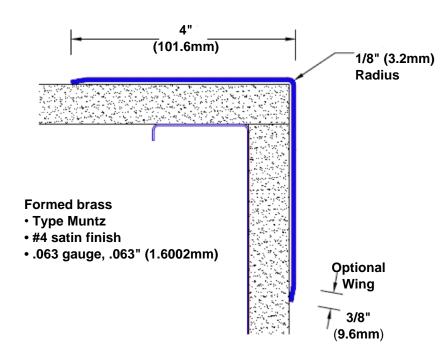

## Brass Corner Guard 24" x 4" x 4" x 90°

## Features:

- · Custom lengths, angles and wing sizes
- Available with 3/4" (19) radius
- Type Muntz brass
- Stock lengths: 4' (1219mm) & 8' (2438mm)