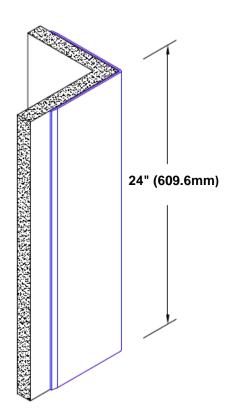

## Brass Corner Guard 24" x 4" x 4" x 90°

## Features:

- · Custom lengths, angles and wing sizes
- Available with 3/4" (19) radius
- Type Muntz brass
- Stock lengths: 4' (1219mm) & 8' (2438mm)