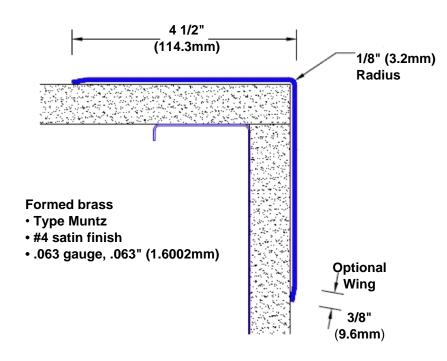

## **Brass Corner Guard** 24" x 4 1/2" x 4 1/2" x 90°

## Features:

- · Custom lengths, angles and wing sizes
- Available with 3/4" (19) radius
- Type Muntz brass
- Stock lengths: 4' (1219mm) & 8' (2438mm)