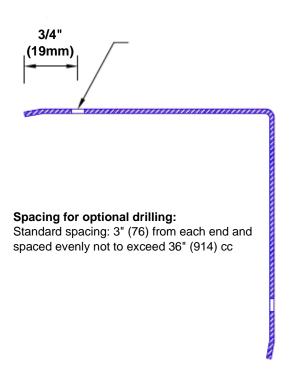

## Features:

- · Custom lengths, angles and wing sizes
- Available with 3/4" (19) radius
- Type Muntz brass
- Stock lengths: 4' (1219mm) & 8' (2438mm)

## **Mounting Options:**

 Standard mounting

Adhesive:

Construction adhesive supplied separately

 Optional mounting Standard

Drilling:

Clearance holes for #8 fastener wood screw.

Countersunk

Drilling:

#8 x 1 1/4" (31.75mm) oval head wood screw supplied separately as required.

www.thecornerguardstore.com Tel: 800-516-4036

Fax: 952-303-3773 sales@thecornerguardstore.com