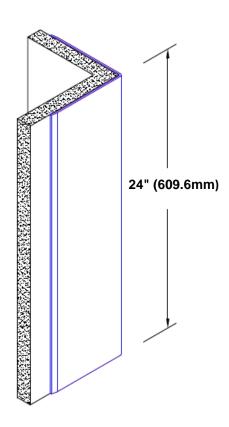

## **TheCornerGuardStore**

## **Brass Corner Guard** 24" x 4 1/2" x 4 1/2" x 90°



## Features:

- · Custom lengths, angles and wing sizes
- Available with 3/4" (19) radius
- Type Muntz brass
- Stock lengths: 4' (1219mm) & 8' (2438mm)

## **Mounting Options:**

 Standard mounting

Adhesive:

Construction adhesive supplied separately

 Optional mounting Standard

Drilling:

Clearance holes for #8 fastener wood screw.

Countersunk

Drilling:

#8 x 1 1/4" (31.75mm) oval head wood screw supplied separately as required.







www.thecornerguardstore.com Tel: 800-516-4036

Fax: 952-303-3773 sales@thecornerguardstore.com