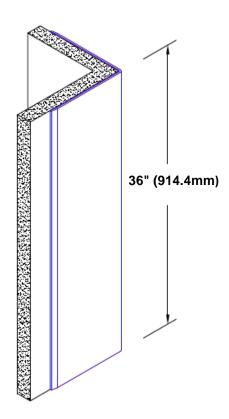

## Brass Corner Guard 36" x 2" x 2" x 90°

## Features:

- · Custom lengths, angles and wing sizes
- Available with 3/4" (19) radius
- Type Muntz brass
- Stock lengths: 4' (1219mm) & 8' (2438mm)