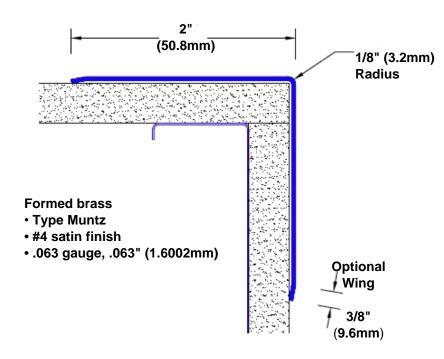

## Brass Corner Guard 36" x 2" x 2" x 90°

## Features:

- · Custom lengths, angles and wing sizes
- Available with 3/4" (19) radius
- Type Muntz brass
- Stock lengths: 4' (1219mm) & 8' (2438mm)