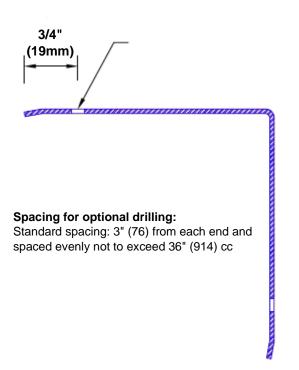

## Features:

- · Custom lengths, angles and wing sizes
- Available with 3/4" (19) radius
- Type Muntz brass
- Stock lengths: 4' (1219mm) & 8' (2438mm)

## **Mounting Options:**

Standard mounting
Adhesive:

Adhesive:

Construction adhesive supplied separately

 Optional mounting Standard Drilling:

Clearance holes for #8 fastener wood screw.

Countersunk

Drilling: