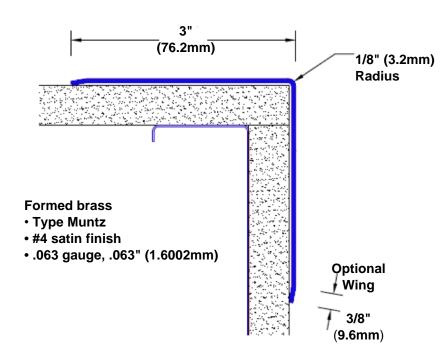

## Brass Corner Guard 36" x 3" x 3" x 90°

## Features:

- · Custom lengths, angles and wing sizes
- Available with 3/4" (19) radius
- Type Muntz brass
- Stock lengths: 4' (1219mm) & 8' (2438mm)