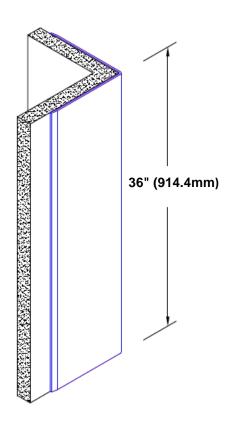

## Brass Corner Guard 36" x 3 1/2" x 3 1/2" x 90°

## Features:

- · Custom lengths, angles and wing sizes
- Available with 3/4" (19) radius
- Type Muntz brass
- Stock lengths: 4' (1219mm) & 8' (2438mm)