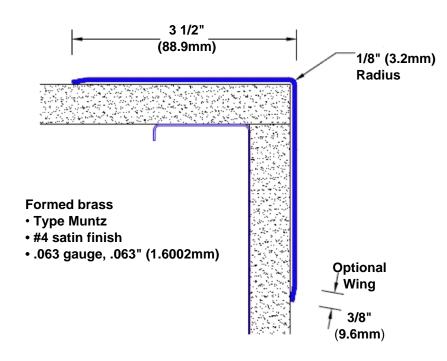

## Brass Corner Guard 36" x 3 1/2" x 3 1/2" x 90°

## Features:

- · Custom lengths, angles and wing sizes
- Available with 3/4" (19) radius
- Type Muntz brass
- Stock lengths: 4' (1219mm) & 8' (2438mm)