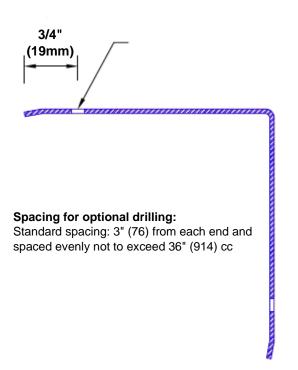

## Features:

- · Custom lengths, angles and wing sizes
- Available with 3/4" (19) radius
- Type Muntz brass
- Stock lengths: 4' (1219mm) & 8' (2438mm)

## **Mounting Options:**

Standard mounting
Adhasives

Adhesive:

Construction adhesive supplied separately

 Optional mounting Standard Drilling:

Clearance holes for #8

fastener wood screw. Countersunk

Drilling: