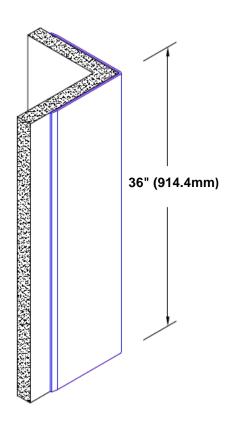

## **Brass Corner Guard** 36" x 4" x 4" x 90°

## Features:

- · Custom lengths, angles and wing sizes
- Available with 3/4" (19) radius
- Type Muntz brass
- Stock lengths: 4' (1219mm) & 8' (2438mm)