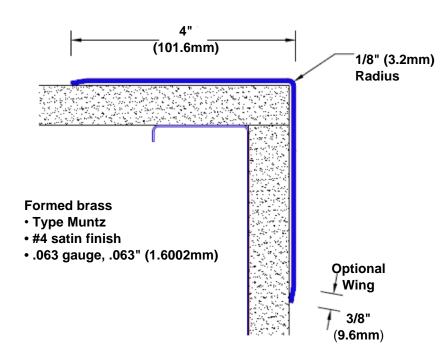

## **Brass Corner Guard** 36" x 4" x 4" x 90°

## Features:

- · Custom lengths, angles and wing sizes
- Available with 3/4" (19) radius
- Type Muntz brass
- Stock lengths: 4' (1219mm) & 8' (2438mm)

## **Mounting Options:**

· Standard mounting Adhesive:

Construction adhesive supplied separately

 Optional mounting Standard Drilling:

> Clearance holes for #8 fastener wood screw.

Countersunk

Drilling:

#8 x 1 1/4" (31.75mm) oval head wood screw supplied separately as required.