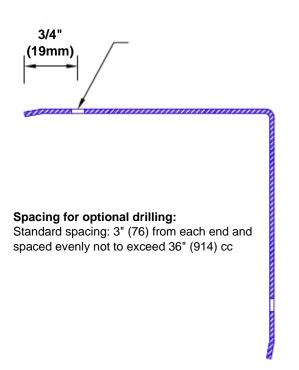

## Features:

- · Custom lengths, angles and wing sizes
- Available with 3/4" (19) radius
- Type Muntz brass
- Stock lengths: 4' (1219mm) & 8' (2438mm)

## **Mounting Options:**

· Standard mounting Adhesive:

Construction adhesive supplied separately

 Optional mounting Standard Drilling:

> Clearance holes for #8 fastener wood screw.

Countersunk

Drilling:

#8 x 1 1/4" (31.75mm) oval head wood screw supplied separately as required.