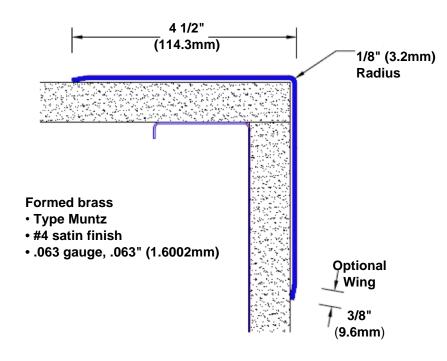

## **Brass Corner Guard** 36" x 4 1/2" x 4 1/2" x 90°

## Features:

- · Custom lengths, angles and wing sizes
- Available with 3/4" (19) radius
- Type Muntz brass
- Stock lengths: 4' (1219mm) & 8' (2438mm)

## **Mounting Options:**

 Standard mounting Adhesive:

Construction adhesive supplied separately

 Optional mounting Standard Drilling:

> Clearance holes for #8 fastener wood screw.

Countersunk

Drilling:

#8 x 1 1/4" (31.75mm) oval head wood screw supplied separately as required.