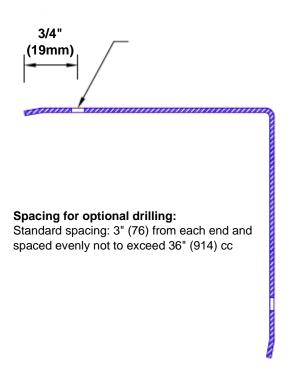

## Features:

- · Custom lengths, angles and wing sizes
- Available with 3/4" (19) radius
- Type Muntz brass
- Stock lengths: 4' (1219mm) & 8' (2438mm)

## **Mounting Options:**

 Standard mounting Adhesive:

Construction adhesive supplied separately

 Optional mounting Standard Drilling:

> Clearance holes for #8 fastener wood screw.

Countersunk

Drilling:

#8 x 1 1/4" (31.75mm) oval head wood screw supplied separately as required.