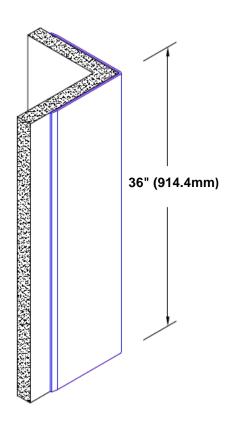

## **Brass Corner Guard** 36" x 4 1/2" x 4 1/2" x 90°

## Features:

- · Custom lengths, angles and wing sizes
- Available with 3/4" (19) radius
- Type Muntz brass
- Stock lengths: 4' (1219mm) & 8' (2438mm)