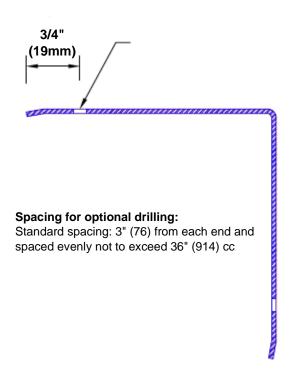

## Features:

- · Custom lengths, angles and wing sizes
- Available with 3/4" (19) radius
- Type Muntz brass
- Stock lengths: 4' (1219mm) & 8' (2438mm)

## **Mounting Options:**

· Standard mounting

Adhesive:

Construction adhesive supplied separately

 Optional mounting Standard Drilling:

> Clearance holes for #8 fastener wood screw.

Countersunk

Drilling:

#8 x 1 1/4" (31.75mm) oval head wood screw supplied separately as required.

Tel: 800-516-4036

www.thecornerguardstore.com Fax: 952-303-3773

sales@thecornerguardstore.com