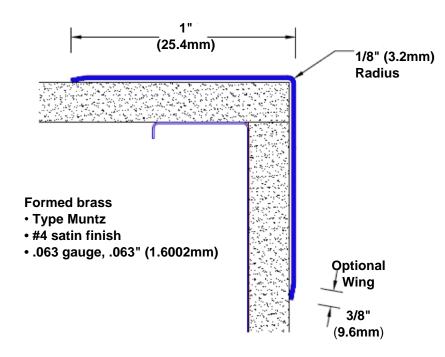

## **Brass Corner Guard** 48" x 1" x 1" x 90°

## Features:

- · Custom lengths, angles and wing sizes
- Available with 3/4" (19) radius
- Type Muntz brass
- Stock lengths: 4' (1219mm) & 8' (2438mm)

## **Mounting Options:**

· Standard mounting

Adhesive:

Construction adhesive supplied separately

 Optional mounting Standard Drilling:

> Clearance holes for #8 fastener wood screw.

Countersunk

Drilling:

#8 x 1 1/4" (31.75mm) oval head wood screw supplied separately as required.

Tel: 800-516-4036

www.thecornerguardstore.com Fax: 952-303-3773

sales@thecornerguardstore.com