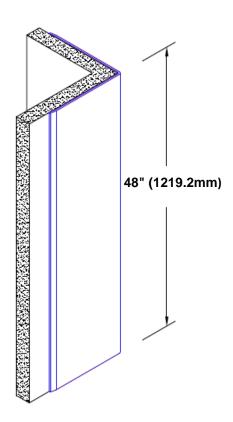

## **Brass Corner Guard** 48" x 1" x 1" x 90°

## Features:

- · Custom lengths, angles and wing sizes
- Available with 3/4" (19) radius
- Type Muntz brass
- Stock lengths: 4' (1219mm) & 8' (2438mm)