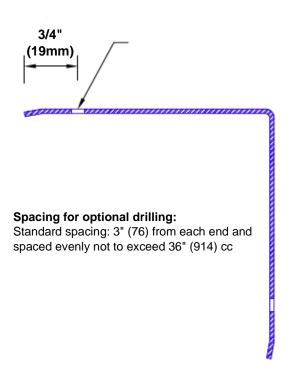

## **Mounting Options:**

Standard mounting Adhesive:

dhesive: Constru

Construction adhesive supplied separately

 Optional mounting Standard Drilling:

Clearance holes for #8 fastener wood screw.

Countersunk

Drilling:

#8 x 1 1/4" (31.75mm) oval head wood screw supplied separately as required.

Tel: 800-516-4036 <u>v</u>

www.thecornerguardstore.com

Fax: 952-303-3773 sales@thecornerguardstore.com