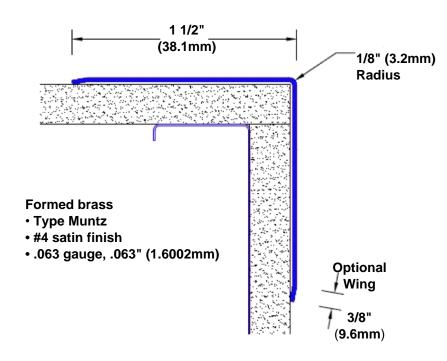

## Brass Corner Guard 48" x 1 1/2" x 1 1/2" x 90°

## Features:

- · Custom lengths, angles and wing sizes
- Available with 3/4" (19) radius
- Type Muntz brass
- Stock lengths: 4' (1219mm) & 8' (2438mm)