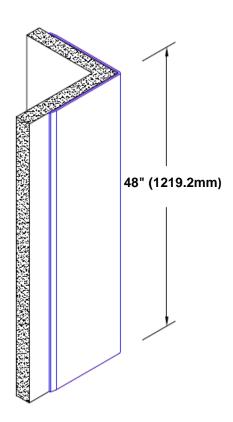

## Brass Corner Guard 48" x 1 1/2" x 1 1/2" x 90°

## Features:

- · Custom lengths, angles and wing sizes
- Available with 3/4" (19) radius
- Type Muntz brass
- Stock lengths: 4' (1219mm) & 8' (2438mm)