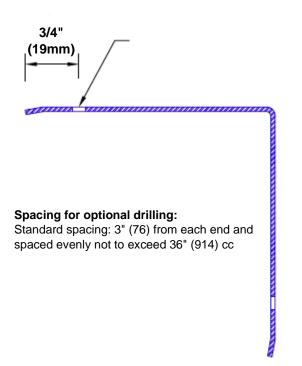

## **Mounting Options:**

· Standard mounting Adhesive:

Construction adhesive supplied separately

 Optional mounting Standard Drilling:

> Clearance holes for #8 fastener wood screw.

Countersunk

Drilling:

#8 x 1 1/4" (31.75mm) oval head wood screw supplied separately as required.