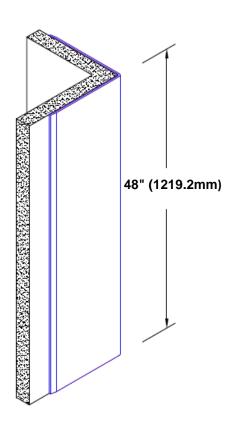

## **Brass Corner Guard** 48" x 2" x 2" x 90°

## Features:

- · Custom lengths, angles and wing sizes
- Available with 3/4" (19) radius
- Type Muntz brass
- Stock lengths: 4' (1219mm) & 8' (2438mm)