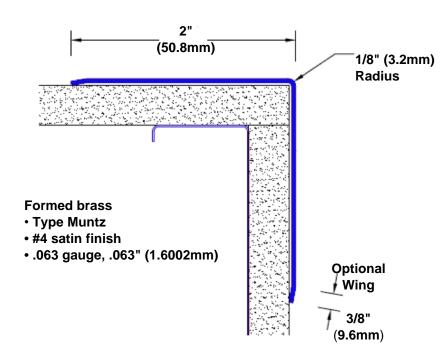

## **Brass Corner Guard** 48" x 2" x 2" x 90°

## Features:

- · Custom lengths, angles and wing sizes
- Available with 3/4" (19) radius
- Type Muntz brass
- Stock lengths: 4' (1219mm) & 8' (2438mm)