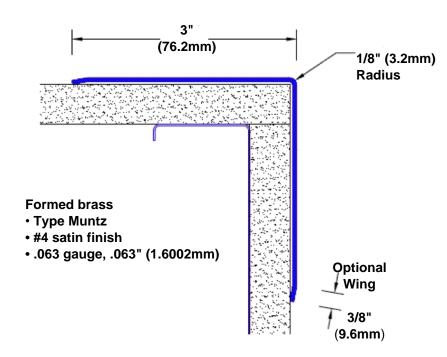

## **Brass Corner Guard** 48" x 3" x 3" x 90°

## Features:

- · Custom lengths, angles and wing sizes
- Available with 3/4" (19) radius
- Type Muntz brass
- Stock lengths: 4' (1219mm) & 8' (2438mm)