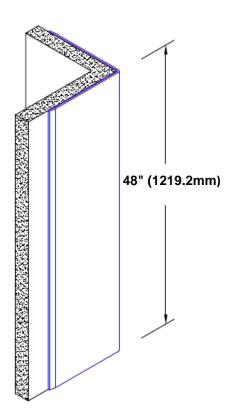

## **Brass Corner Guard** 48" x 3" x 3" x 90°

## Features:

- · Custom lengths, angles and wing sizes
- Available with 3/4" (19) radius
- Type Muntz brass
- Stock lengths: 4' (1219mm) & 8' (2438mm)