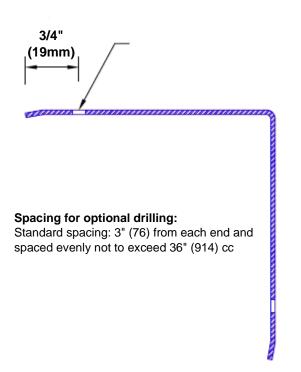

## **Mounting Options:**

· Standard mounting

Adhesive:

Construction adhesive supplied separately

 Optional mounting Standard Drilling:

> Clearance holes for #8 fastener wood screw.

Countersunk

Drilling:

#8 x 1 1/4" (31.75mm) oval head wood screw supplied separately as required.

Tel: 800-516-4036

Fax: 952-303-3773 sales@thecornerguardstore.com

www.thecornerguardstore.com

CG-BA-063-483-90