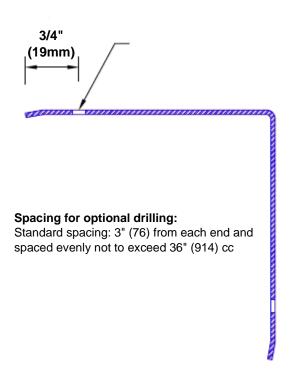

## Features:

- · Custom lengths, angles and wing sizes
- Available with 3/4" (19) radius
- Type Muntz brass
- Stock lengths: 4' (1219mm) & 8' (2438mm)

## **Mounting Options:**

· Standard mounting

Adhesive:

Construction adhesive supplied separately

 Optional mounting Standard Drilling:

> Clearance holes for #8 fastener wood screw.

Countersunk

Drilling:

#8 x 1 1/4" (31.75mm) oval head wood screw supplied separately as required.

Tel: 800-516-4036 www.thecornerguardstore.com

Fax: 952-303-3773 sales@thecornerguardstore.com