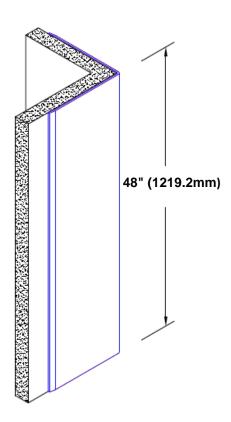

## **Brass Corner Guard** 48" x 4" x 4" x 90°

## Features:

- · Custom lengths, angles and wing sizes
- Available with 3/4" (19) radius
- Type Muntz brass
- Stock lengths: 4' (1219mm) & 8' (2438mm)