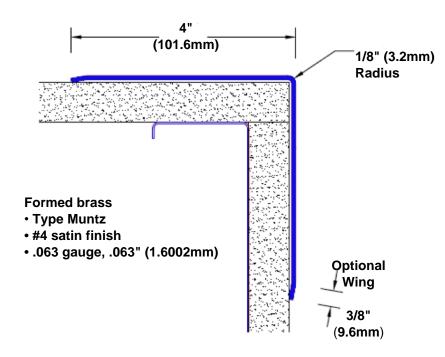

## **Brass Corner Guard** 48" x 4" x 4" x 90°

## Features:

- · Custom lengths, angles and wing sizes
- Available with 3/4" (19) radius
- Type Muntz brass
- Stock lengths: 4' (1219mm) & 8' (2438mm)