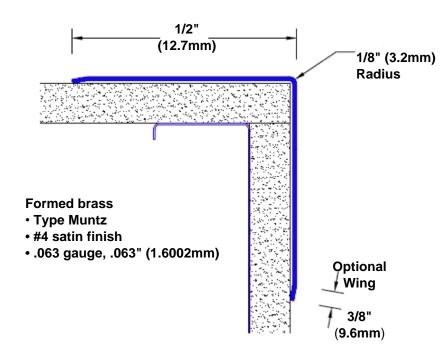

## Brass Corner Guard 60" x 1/2" x 1/2" x 90°

## Features:

- · Custom lengths, angles and wing sizes
- Available with 3/4" (19) radius
- Type Muntz brass
- Stock lengths: 4' (1219mm) & 8' (2438mm)