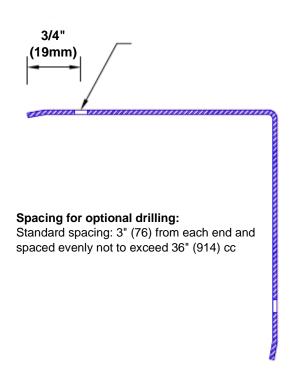

## **Mounting Options:**

Standard mounting
Adhesive:

Adhesive:

Construction adhesive supplied separately

 Optional mounting Standard Drilling:

Clearance holes for #8 fastener wood screw.

Countersunk

Drilling:

#8 x 1 1/4" (31.75mm) oval head wood screw supplied separately as required.

Tel: 800-516-4036 <u>www.thecornerguardstore.com</u>

Fax: 952-303-3773 sales@thecornerguardstore.com