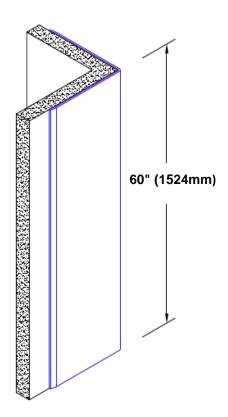

## Brass Corner Guard 60" x 1/2" x 1/2" x 90°

## Features:

- · Custom lengths, angles and wing sizes
- Available with 3/4" (19) radius
- Type Muntz brass
- Stock lengths: 4' (1219mm) & 8' (2438mm)