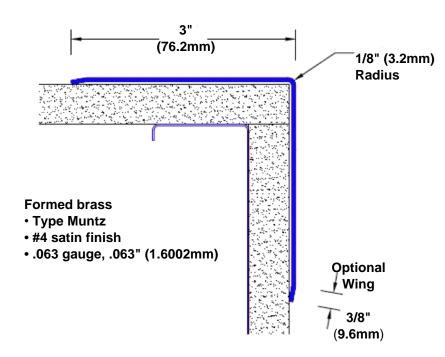

## Brass Corner Guard 60" x 3" x 3" x 90°

## Features:

- · Custom lengths, angles and wing sizes
- Available with 3/4" (19) radius
- Type Muntz brass
- Stock lengths: 4' (1219mm) & 8' (2438mm)