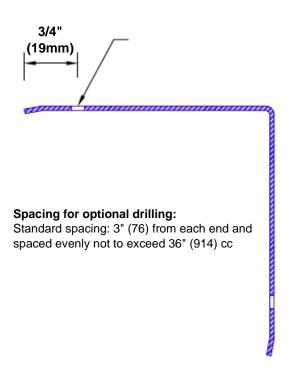

## **Mounting Options:**

Standard mounting
Adh asir rev

Adhesive:

Construction adhesive supplied separately

 Optional mounting Standard Drilling:

Clearance holes for #8 fastener wood screw.

Countersunk

Drilling:

#8 x 1 1/4" (31.75mm) oval head wood screw supplied separately as required.

Tel: 800-516-4036 www.theco

Fax: 952-303-3773

www.thecornerguardstore.com

sales@thecornerguardstore.com