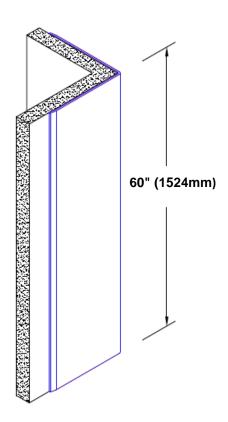

## **TheCornerGuardStore**

## Brass Corner Guard 60" x 3" x 3" x 90°



## Features:

- · Custom lengths, angles and wing sizes
- Available with 3/4" (19) radius
- Type Muntz brass
- Stock lengths: 4' (1219mm) & 8' (2438mm)

## **Mounting Options:**

Standard mounting
Adh asir rev

Adhesive:

Construction adhesive supplied separately

 Optional mounting Standard Drilling:

Clearance holes for #8 fastener wood screw.

Countersunk

Drilling:

#8 x 1 1/4" (31.75mm) oval head wood screw supplied separately as required.







Tel: 800-516-4036 www.theco

Fax: 952-303-3773

www.thecornerguardstore.com

sales@thecornerguardstore.com